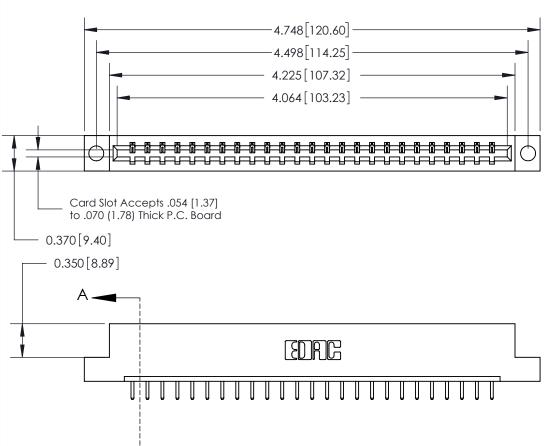

## See Accompanying Page for:

- **Bend Detail**
- **Mounting Options**

833 Series High Temp Card Edge Connector Part Number: 833-025-520-104

**EDAC INC** TORONTO, ONTARIO CANADA

THESE DRAWINGS AND SPECIFICATIONS ARE THE PROPERTY OF EDAC INC.,AND SHALL NOT BE REPRODUCED, OR COPIED OR USED AS THE BASIS FOR THE MANUFACTURE OR SALE OF APPARATUS WITHOUT WRITTEN PERMISSION.

| ACAD REFERENCE NO. | 833 ENG MASTER   |  |  |
|--------------------|------------------|--|--|
| DRAWN: J.LEE       | DATE: OCT. 14/09 |  |  |
| CHECKED:           | DATE:            |  |  |
| SCALE: NTS         | SHEET 1 OF 3     |  |  |
| DRAWING NUMBER     | ISSUE            |  |  |
| 833 Assembly       | 1                |  |  |