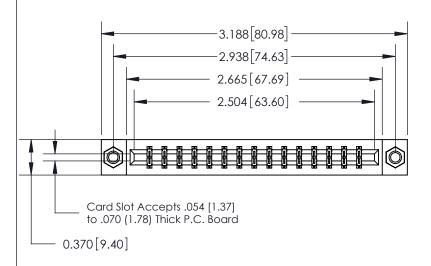

**EDAC INC** TORONTO, ONTARIO CANADA

THESE DRAWINGS AND SPECIFICATIONS ARE THE PROPERTY OF EDAC INC.,AND SHALL NOT BE REPRODUCED, OR COPIED OR USED AS THE BASIS FOR THE MANUFACTURE OR SALE OF APPARATUS WITHOUT WRITTEN PERMISSION.

| ACAD REFERENCE NO. | 833 ENG MASTER   |               |  |
|--------------------|------------------|---------------|--|
| DRAWN: J.LEE       | DATE: OCT. 14/09 |               |  |
| CHECKED: DATE:     |                  |               |  |
| SCALE: NTS         | SHEET            | 1 <b>OF</b> 3 |  |
| DRAWING NUMBER     |                  | ISSUE         |  |
| 833 Assembly       |                  | 1             |  |

 $\bigcirc$ THIS IS A C.A.D. GENERATED DRAWING DO NOT MAKE MANUAL REVISIONS TO MASTER.

| LT. |
|-----|
|     |

ISSUE NUMBER

ORIGINAL

|                               | SECTION A-A<br>0.388 [9.86] |
|-------------------------------|-----------------------------|
| .160 [4.06] Point of Contact— | Card Slot                   |
|                               |                             |
|                               |                             |