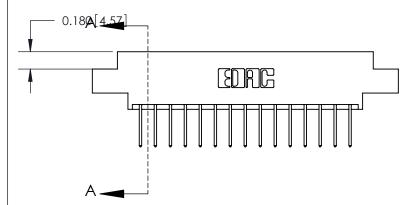

## **See Accompanying Page for:**

- **Bend Detail**
- **Mounting Options**

ORIGINAL (1)

ORIGINAL

| 833 Series High Temp Card Edge Connector<br>Contact Bend Detail |                                                                                                                                                               | ACAD REFERENCE NO. | 833 ENC          | MASTER        |
|-----------------------------------------------------------------|---------------------------------------------------------------------------------------------------------------------------------------------------------------|--------------------|------------------|---------------|
|                                                                 |                                                                                                                                                               | DRAWN: J.LEE       | DATE: OCT. 14/09 |               |
|                                                                 |                                                                                                                                                               | CHECKED: DATE:     |                  |               |
| EDAC INC                                                        | THESE DRAWINGS AND SPECIFICATIONS                                                                                                                             | SCALE: NTS         | SHEET 2          | 2 <b>OF</b> 3 |
| TORONTO, ONTARIO SH.                                            | ARE THE PROPERTY OF EDAC INC.,AND SHALL NOT BE REPRODUCED,OR COPIED OR USED AS THE BASIS FOR THE MANUFACTURE OR SALE OF APPARATUS WITHOUT WRITTEN PERMISSION. | DRAWING NUMBER     |                  | ISSUE         |
|                                                                 |                                                                                                                                                               | 833 Assembly       |                  | 1             |

THIS IS A C.A.D. GENERATED DRAWING DO NOT MAKE MANUAL REVISIONS TO MASTER.

ORIGINAL (1)

| 833 Series High Temp Card Edge Connector Mounting Options |                                                                                                        | ACAD REFERENCE NO.  DRAWN: J.LEE | DATE: O | MASTER<br>CT. 14/09 |
|-----------------------------------------------------------|--------------------------------------------------------------------------------------------------------|----------------------------------|---------|---------------------|
| EDAC INC                                                  | THESE DRAWINGS AND SPECIFICATIONS                                                                      | CHECKED:<br>SCALE: NTS           | DATE:   | 3 OF 3              |
| TORONTO, ONTARIO CANADA                                   | ARE THE PROPERTY OF EDAC INC.,AND<br>SHALL NOT BE REPRODUCED,OR COPIED<br>OR USED AS THE BASIS FOR THE | DRAWING NUMBER                   |         | ISSUE               |
| YOUR CONNECTION TO QUALITY & SERVICE                      | MANUFACTURE OR SALE OF APPARATUS WITHOUT WRITTEN PERMISSION.                                           | 833 Assembly                     |         | 1                   |