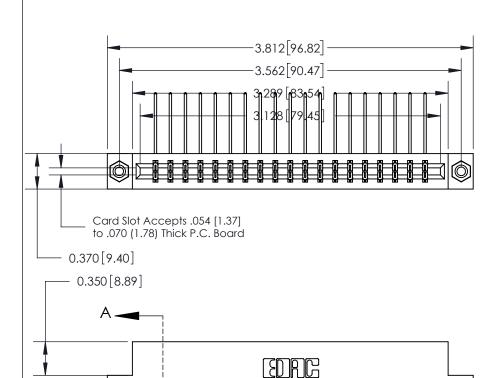

## 833 Series High Temp Card Edge Connector Part Number: 833-038-559-208

**Bend Detail Mounting Options** 

YOUR CONNECTION TO QUALITY & SERVICE

**EDAC INC** TORONTO, ONTARIO CANADA

THESE DRAWINGS AND SPECIFICATIONS ARE THE PROPERTY OF EDAC INC.,AND SHALL NOT BE REPRODUCED, OR COPIED OR USED AS THE BASIS FOR THE MANUFACTURE OR SALE OF APPARATUS WITHOUT WRITTEN PERMISSION.

| ACAD REFERENCE NO. | 833 ENG MASTER   |  |  |
|--------------------|------------------|--|--|
| DRAWN: J.LEE       | DATE: OCT. 14/09 |  |  |
| CHECKED:           | DATE:            |  |  |
| SCALE: NTS         | SHEET 1 OF 3     |  |  |
| DRAWING NUMBER     | ISSUE            |  |  |
| 833 Assembly       | 1                |  |  |