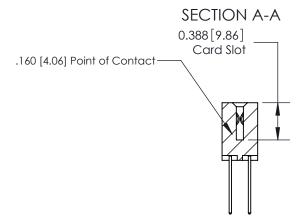

## **Contact Detail**

540-Wire Wrap .025 Sq.(0.64 Sq.) - Tail LG=.560(14.22)

.156 [3.96] Contact Spacing x .200 [5.08] Row Spacing

THIS IS A C.A.D. GENERATED DRAWING DO NOT MAKE MANUAL REVISIONS TO MASTER.