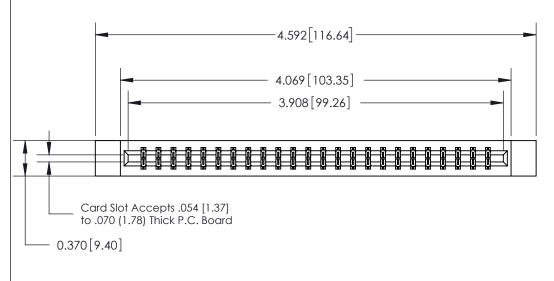

## **See Accompanying Page for:**

- **Bend Detail**
- **Mounting Options**

833 Series High Temp Card Edge Connector Part Number: 833-048-540-812

**EDAC INC** TORONTO, ONTARIO CANADA

THESE DRAWINGS AND SPECIFICATIONS ARE THE PROPERTY OF EDAC INC.,AND SHALL NOT BE REPRODUCED, OR COPIED OR USED AS THE BASIS FOR THE MANUFACTURE OR SALE OF APPARATUS WITHOUT WRITTEN PERMISSION.