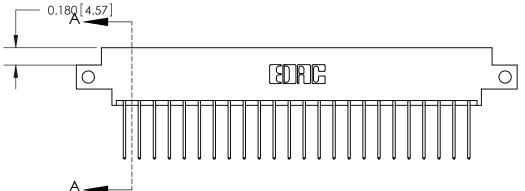

## **Contact Detail**

540-Wire Wrap .025 Sq.(0.64 Sq.) - Tail LG=.560(14.22)

.156 [3.96] Contact Spacing x .200 [5.08] Row Spacing

THIS IS A C.A.D. GENERATED DRAWING DO NOT MAKE MANUAL REVISIONS TO MASTER.

## **See Accompanying Page for:**

- **Bend Detail**
- **Mounting Options**

833 Series High Temp Card Edge Connector Part Number: 833-048-540-812

**EDAC INC** TORONTO, ONTARIO CANADA

THESE DRAWINGS AND SPECIFICATIONS ARE THE PROPERTY OF EDAC INC.,AND SHALL NOT BE REPRODUCED, OR COPIED OR USED AS THE BASIS FOR THE MANUFACTURE OR SALE OF APPARATUS WITHOUT WRITTEN PERMISSION.