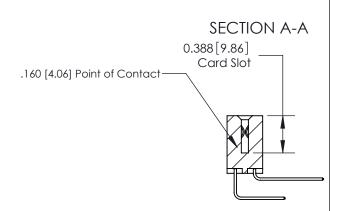

## **Contact Detail**

558-90 Degree Bend (Code 541 Contacts)

.156 [3.96] Contact Spacing x .200 [5.08] Row Spacing

THIS IS A C.A.D. GENERATED DRAWING DO NOT MAKE MANUAL REVISIONS TO MASTER.

ISSUE NUMBER

ORIGINAL

ORIGINAL (1)

ORIGINAL

| 833 Series High Temp Card Edge Connector<br>Contact Bend Detail |                                                                                                                                                                                                 | ACAD REFERENCE NO. | 833 ENG MASTER   |               |
|-----------------------------------------------------------------|-------------------------------------------------------------------------------------------------------------------------------------------------------------------------------------------------|--------------------|------------------|---------------|
|                                                                 |                                                                                                                                                                                                 | DRAWN: J.LEE       | DATE: OCT. 14/09 |               |
|                                                                 |                                                                                                                                                                                                 | CHECKED: DATE:     |                  |               |
| TORONTO, ONTARIO CANADA                                         | THESE DRAWINGS AND SPECIFICATIONS ARE THE PROPERTY OF EDAC INC.,AND SHALL NOT BE REPRODUCED,OR COPIED OR USED AS THE BASIS FOR THE MANUFACTURE OR SALE OF APPARATUS WITHOUT WRITTEN PERMISSION. | SCALE: NTS         | SHEET 2          | 2 <b>OF</b> 3 |
|                                                                 |                                                                                                                                                                                                 | DRAWING NUMBER     |                  | ISSUE         |
|                                                                 |                                                                                                                                                                                                 | 833 Assembly       |                  | 1             |