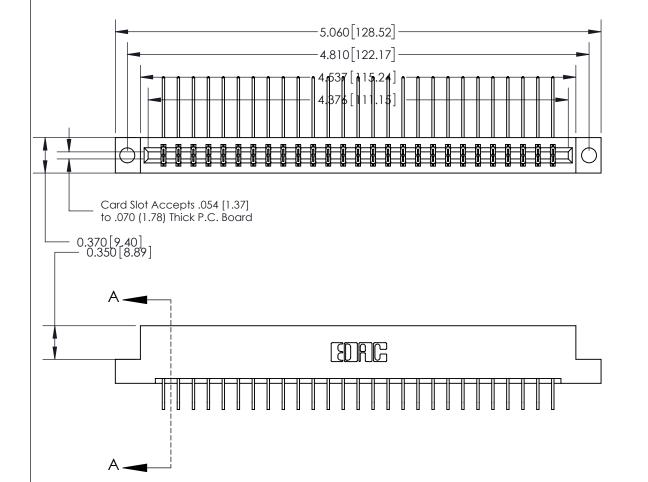

## **See Accompanying Page for:**

- **Bend Detail**
- **Mounting Options**

833 Series High Temp Card Edge Connector Part Number: 833-054-558-204

**EDAC INC** TORONTO, ONTARIO CANADA

THESE DRAWINGS AND SPECIFICATIONS ARE THE PROPERTY OF EDAC INC.,AND SHALL NOT BE REPRODUCED, OR COPIED OR USED AS THE BASIS FOR THE MANUFACTURE OR SALE OF APPARATUS WITHOUT WRITTEN PERMISSION.

| ACAD REFERENCE NO. | 833 ENG MASTER   |  |  |
|--------------------|------------------|--|--|
| DRAWN: J.LEE       | DATE: OCT. 14/09 |  |  |
| CHECKED:           | DATE:            |  |  |
| SCALE: NTS         | SHEET 1 OF 3     |  |  |
| DRAWING NUMBER     | ISSUE            |  |  |
| 833 Assembly       | 1                |  |  |