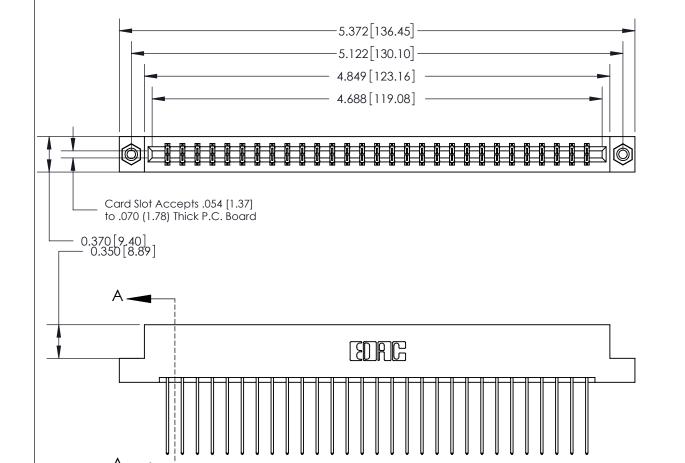

ISSUE NUMBER

ORIGINAL

SECTION A-A 0.388 [9.86] Card Slot .160 [4.06] Point of Contact-

## **See Accompanying Page for:**

- **Bend Detail**
- **Mounting Options**

833 Series High Temp Card Edge Connector Part Number: 833-058-541-208

**EDAC INC** TORONTO, ONTARIO CANADA

THESE DRAWINGS AND SPECIFICATIONS ARE THE PROPERTY OF EDAC INC.,AND SHALL NOT BE REPRODUCED, OR COPIED OR USED AS THE BASIS FOR THE MANUFACTURE OR SALE OF APPARATUS WITHOUT WRITTEN PERMISSION.

| ACAD REFERENCE NO. | 833 ENG MASTER   |  |  |
|--------------------|------------------|--|--|
| DRAWN: J.LEE       | DATE: OCT. 14/09 |  |  |
| CHECKED:           | DATE:            |  |  |
| SCALE: NTS         | SHEET 1 OF 3     |  |  |
| DRAWING NUMBER     | ISSUE            |  |  |
| 833 Assembly       | 1                |  |  |