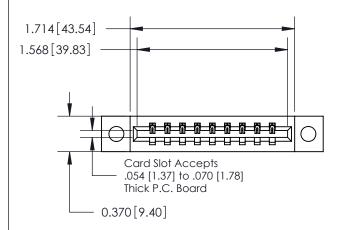

ISSUE NUMBER

ORIGINAL

1

| 837/887 Series High Temp Card Edge Connector |
|----------------------------------------------|
| Part Number: 837-009-540-104                 |

**EDAC INC** TORONTO, ONTARIO CANADA