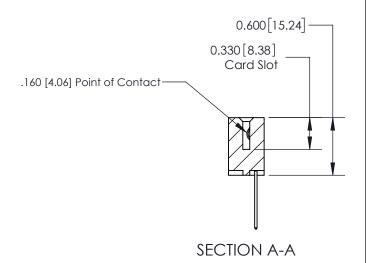

## **Contact Detail**

540-Wire Wrap .025 Sq.(0.64 Sq.) - Tail LG=.560(14.22) .156 [3.96] Contact Spacing x .200 [5.08] Row Spacing

**See Accompanying Page for:** 

**Contact Bend Details** 

THIS IS A C.A.D. GENERATED DRAWING DO NOT MAKE MANUAL REVISIONS TO MASTER.