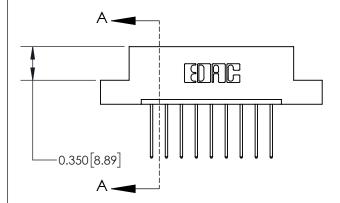

**Mounting Option** 

04-.156 (3.96) Dia. Mounting Holes

ISSUE NUMBER

ORIGINAL

1

| 837/887 Series High Temp Card Edge Connector |
|----------------------------------------------|
| Part Number: 837-009-540-104                 |

**EDAC INC** TORONTO, ONTARIO CANADA