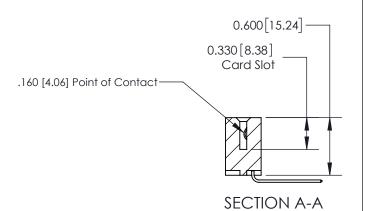

## **Contact Detail**

559-90 Degree Bend (Code 541 Contacts)

.156 [3.96] Contact Spacing x .200 [5.08] Row Spacing

**See Accompanying Page for:** 

**Contact Bend Details** 

THIS IS A C.A.D. GENERATED DRAWING DO NOT MAKE MANUAL REVISIONS TO MASTER.

ISSUE NUMBER

ORIGINAL

1

| 837/887 Series High Temp Card Edge Connector<br>Contact Bend Detail |                                                                                                                                    | ACAD REFERENCE NO. | 837 ENG          | 3 MASTER      |
|---------------------------------------------------------------------|------------------------------------------------------------------------------------------------------------------------------------|--------------------|------------------|---------------|
|                                                                     |                                                                                                                                    | DRAWN: J.LEE       | DATE: OCT. 06/09 |               |
|                                                                     |                                                                                                                                    | CHECKED:           | DATE:            |               |
| EDAC INC                                                            | THESE DRAWINGS AND SPECIFICATIONS ARE THE PROPERTY OF EDAC INC.,AND SHALL NOT BE REPRODUCED,OR COPIED OR USED AS THE BASIS FOR THE | SCALE: NTS         | SHEET            | 2 <b>OF</b> 2 |
| TORONTO, ONTARIO CANADA                                             |                                                                                                                                    | DRAWING NUMBER     | •                | ISSUE         |
| MANUFACTURE                                                         | MANUFACTURE OR SALE OF APPARATUS WITHOUT WRITTEN PERMISSION.                                                                       | 837 Assembly       |                  | 1             |