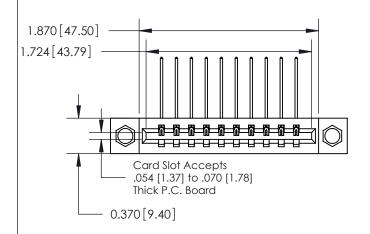

## **Contact Detail**

559-90 Degree Bend (Code 541 Contacts)

.156 [3.96] Contact Spacing x .200 [5.08] Row Spacing

**See Accompanying Page for:** 

**Contact Bend Details** 

THIS IS A C.A.D. GENERATED DRAWING DO NOT MAKE MANUAL REVISIONS TO MASTER.

ISSUE NUMBER

ORIGINAL

| 837/887 Series High Temp Card Edge Connector |
|----------------------------------------------|
| Part Number: 837-010-559-607                 |

YOUR CONNECTION TO QUALITY & SERVICE