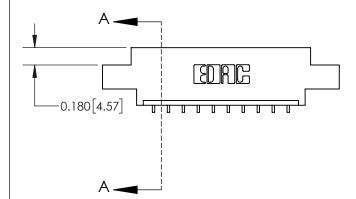

**Mounting Option** 

07-M3-0.5 Metric Threaded Inserts

ISSUE NUMBER

ORIGINAL

| 837/887 Series High Temp Card Edge Connector |
|----------------------------------------------|
| Part Number: 837-010-559-607                 |

YOUR CONNECTION TO QUALITY & SERVICE