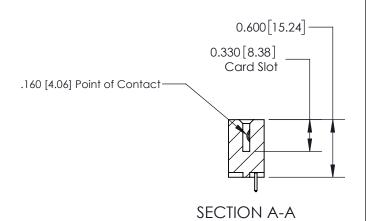

## **Contact Detail**

521-P.C. Tail .025 Sq.(0.64 Sq.) - Tail LG=.150(3.81) .156 [3.96] Contact Spacing x .200 [5.08] Row Spacing

> 2.934 74.52 2.624 [66.65] 2.338 [59.39] 2.192 [55.68] Card Slot Accepts .054 [1.37] to .070 [1.78] Thick P.C. Board 0.370 [9.40]