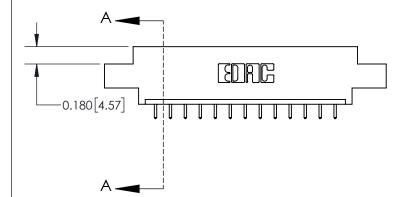

**Mounting Option** 

08-#4-40 Unified Threaded Inserts

THIS IS A C.A.D. GENERATED DRAWING DO NOT MAKE MANUAL REVISIONS TO MASTER.

ISSUE NUMBER ORIGINAL

837/887 Series High Temp Card Edge Connector Part Number: 837-013-521-608

YOUR CONNECTION TO QUALITY & SERVICE