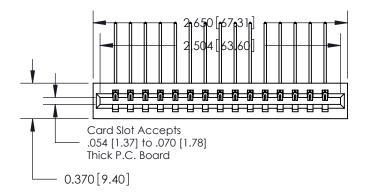

0.600 [15.24] 0.330[8.38] Card Slot .160 [4.06] Point of Contact-**SECTION A-A** 

**See Accompanying Page for:** 

**Contact Bend Details** 

837/887 Series High Temp Card Edge Connector Part Number: 837-015-559-101