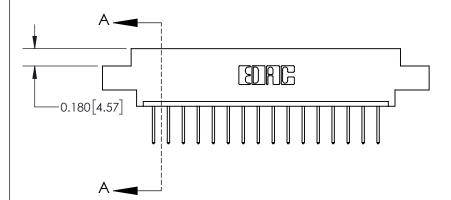

## **Contact Detail**

523-P.C. Tail .025 Sq.(0.64 Sq.) - Tail LG=.390(9.91) .156 [3.96] Contact Spacing x .200 [5.08] Row Spacing

-3.402[86.41]--3.092[78.54]-2.806 [71.27] -2.660 [67.56] Card Slot Accepts .054 [1.37] to .070 [1.78] Thick P.C. Board 0.370 [9.40]