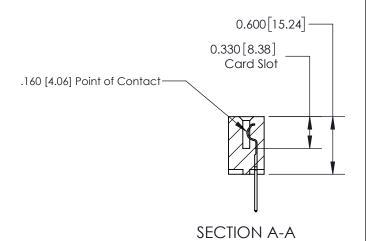

## **Contact Detail**

523-P.C. Tail .025 Sq.(0.64 Sq.) - Tail LG=.390(9.91) .156 [3.96] Contact Spacing x .200 [5.08] Row Spacing

-3.402[86.41]--3.092[78.54]-2.806 [71.27] -2.660 [67.56] Card Slot Accepts .054 [1.37] to .070 [1.78] Thick P.C. Board 0.370 [9.40]