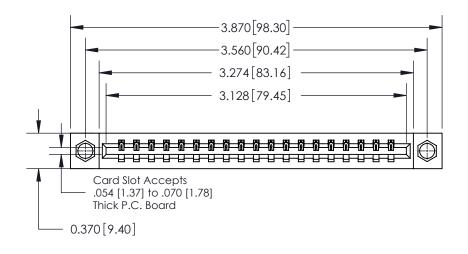

## **Contact Detail**

521-P.C. Tail .025 Sq.(0.64 Sq.) - Tail LG=.150(3.81)

.156 [3.96] Contact Spacing x .200 [5.08] Row Spacing

THIS IS A C.A.D. GENERATED DRAWING DO NOT MAKE MANUAL REVISIONS TO MASTER.

ISSUE NUMBER

ORIGINAL

**See Accompanying Page for:** 

**Contact Bend Details** 

| 837/887 Series High Temp Card Edge Connector |
|----------------------------------------------|
| Part Number: 837-019-521-107                 |