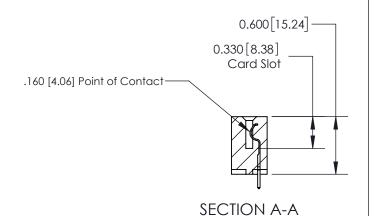

## **Contact Detail**

521-P.C. Tail .025 Sq.(0.64 Sq.) - Tail LG=.150(3.81)

.156 [3.96] Contact Spacing x .200 [5.08] Row Spacing

THIS IS A C.A.D. GENERATED DRAWING DO NOT MAKE MANUAL REVISIONS TO MASTER.

ISSUE NUMBER

ORIGINAL

1

| 837/887 Series High Temp Card Edge Connector<br>Contact Bend Detail |                                                                                                        | ACAD REFERENCE NO. | 837 ENG MASTER   |               |
|---------------------------------------------------------------------|--------------------------------------------------------------------------------------------------------|--------------------|------------------|---------------|
|                                                                     |                                                                                                        | DRAWN: J.LEE       | DATE: OCT. 06/09 |               |
|                                                                     |                                                                                                        | CHECKED:           | DATE:            |               |
| EDAC INC                                                            | THESE DRAWINGS AND SPECIFICATIONS                                                                      | SCALE: NTS         | SHEET            | 2 <b>OF</b> 2 |
| TORONTO, ONTARIO CANADA                                             | ARE THE PROPERTY OF EDAC INC.,AND<br>SHALL NOT BE REPRODUCED,OR COPIED<br>OR USED AS THE BASIS FOR THE | DRAWING NUMBER     | •                | ISSUE         |
| MANUFACTURE OR SALE                                                 | MANUFACTURE OR SALE OF APPARATUS WITHOUT WRITTEN PERMISSION.                                           | 837 Assembly       |                  | 1             |