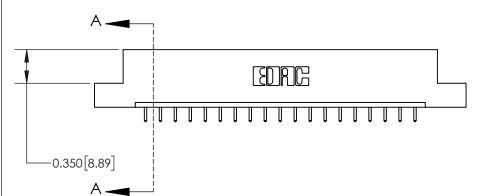

**Mounting Option** 

07-M3-0.5 Metric Threaded Inserts

ISSUE NUMBER

ORIGINAL

**See Accompanying Page for:** 

**Contact Bend Details** 

| 837/887 Series High Temp Card Edge Connector |
|----------------------------------------------|
| Part Number: 837-019-521-107                 |