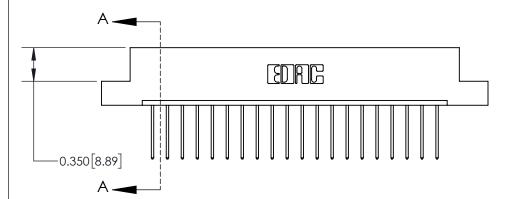

**Mounting Option** 

08-#4-40 Unified Threaded Inserts

## **Contact Detail**

540-Wire Wrap .025 Sq.(0.64 Sq.) - Tail LG=.560(14.22)

.156 [3.96] Contact Spacing x .200 [5.08] Row Spacing

THIS IS A C.A.D. GENERATED DRAWING DO NOT MAKE MANUAL REVISIONS TO MASTER.