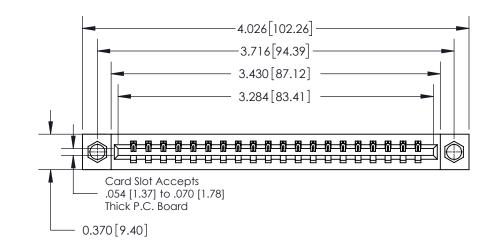

## **Contact Detail**

540-Wire Wrap .025 Sq.(0.64 Sq.) - Tail LG=.560(14.22)

.156 [3.96] Contact Spacing x .200 [5.08] Row Spacing

THIS IS A C.A.D. GENERATED DRAWING DO NOT MAKE MANUAL REVISIONS TO MASTER.

ISSUE NUMBER ORIGINAL

0.600 [15.24] 0.330[8.38] Card Slot .160 [4.06] Point of Contact **SECTION A-A** 

**See Accompanying Page for:** 

**Contact Bend Details** 

837/887 Series High Temp Card Edge Connector Part Number: 837-020-540-108