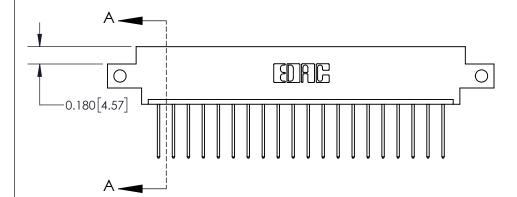

**Mounting Option** 

12-.128 (3.25) Dia. Side Mounting Holes

## **Contact Detail**

540-Wire Wrap .025 Sq.(0.64 Sq.) - Tail LG=.560(14.22)

.156 [3.96] Contact Spacing x .200 [5.08] Row Spacing





THIS IS A C.A.D. GENERATED DRAWING DO NOT MAKE MANUAL REVISIONS TO MASTER.



ISSUE NUMBER

ORIGINAL



837/887 Series High Temp Card Edge Connector Part Number: 837-020-540-612

YOUR CONNECTION TO QUALITY & SERVICE

**EDAC INC** TORONTO, ONTARIO CANADA

THESE DRAWINGS AND SPECIFICATIONS ARE THE PROPERTY OF EDAC INC.,AND SHALL NOT BE REPRODUCED, OR COPIED OR USED AS THE BASIS FOR THE MANUFACTURE OR SALE OF APPARATUS WITHOUT WRITTEN PERMISSION.

| ACAD REFERENCE NO. | 837 ENG MASTER   |  |  |
|--------------------|------------------|--|--|
| DRAWN: J.LEE       | DATE: OCT. 06/09 |  |  |
| CHECKED:           | DATE:            |  |  |
| SCALE: NTS         | SHEET 1 OF 2     |  |  |
| DRAWING NUMBER     | ISSUE            |  |  |
| 837 Assembly       | 1                |  |  |

**See Accomp