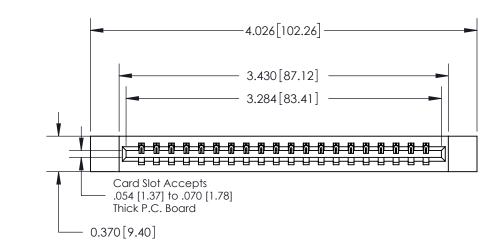

ISSUE NUMBER

ORIGINAL

837/887 Series High Temp Card Edge Connector Part Number: 837-020-540-612

YOUR CONNECTION TO QUALITY & SERVICE

**EDAC INC** TORONTO, ONTARIO CANADA

THESE DRAWINGS AND SPECIFICATIONS ARE THE PROPERTY OF EDAC INC.,AND SHALL NOT BE REPRODUCED, OR COPIED OR USED AS THE BASIS FOR THE MANUFACTURE OR SALE OF APPARATUS WITHOUT WRITTEN PERMISSION.