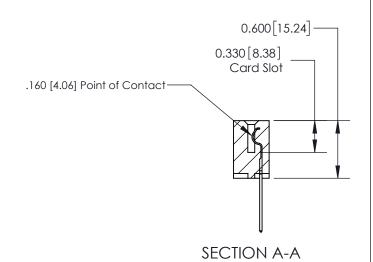

## **Contact Detail**

540-Wire Wrap .025 Sq.(0.64 Sq.) - Tail LG=.560(14.22)

.156 [3.96] Contact Spacing x .200 [5.08] Row Spacing

THIS IS A C.A.D. GENERATED DRAWING DO NOT MAKE MANUAL REVISIONS TO MASTER.