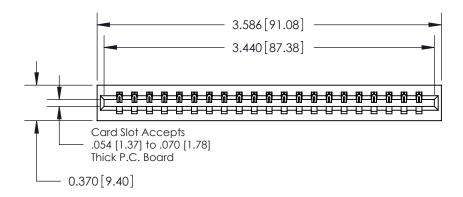

## **Contact Detail**

540-Wire Wrap .025 Sq.(0.64 Sq.) - Tail LG=.560(14.22) .156 [3.96] Contact Spacing x .200 [5.08] Row Spacing

THIS IS A C.A.D. GENERATED DRAWING DO NOT MAKE MANUAL REVISIONS TO MASTER.

ISSUE NUMBER

ORIGINAL

**See Accompanying Page for:** 

**Contact Bend Details** 

837/887 Series High Temp Card Edge Connector Part Number: 837-021-540-101

YOUR CONNECTION TO QUALITY & SERVICE

**EDAC INC** TORONTO, ONTARIO CANADA