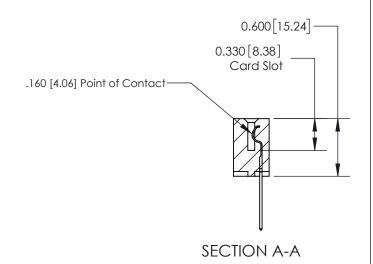

ISSUE NUMBER

ORIGINAL

1

| 837/887 Series High Temp Co          | ACAD REFERENCE NO.                                                                                                                                                                              | 837 ENG          | 3 MASTER |               |
|--------------------------------------|-------------------------------------------------------------------------------------------------------------------------------------------------------------------------------------------------|------------------|----------|---------------|
| Contact Bend Detail                  | DRAWN: J.LEE                                                                                                                                                                                    | DATE: OCT. 06/09 |          |               |
| Confact bend betail                  |                                                                                                                                                                                                 | CHECKED: DATE:   |          |               |
| EDAC INC                             | THESE DRAWINGS AND SPECIFICATIONS ARE THE PROPERTY OF EDAC INC.,AND SHALL NOT BE REPRODUCED,OR COPIED OR USED AS THE BASIS FOR THE MANUFACTURE OR SALE OF APPARATUS WITHOUT WRITTEN PERMISSION. | SCALE: NTS       | SHEET    | 2 <b>OF</b> 2 |
| TORONTO, ONTARIO CANADA              |                                                                                                                                                                                                 | DRAWING NUMBER   |          | ISSUE         |
| YOUR CONNECTION TO QUALITY & SERVICE |                                                                                                                                                                                                 | 837 Assembly     |          | 1             |