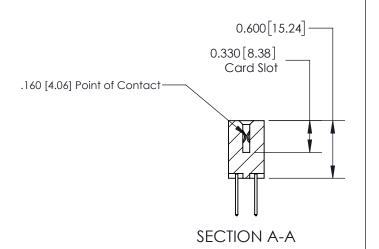

## **Contact Detail**

523-P.C. Tail .025 Sq.(0.64 Sq.) - Tail LG=.390(9.91) .156 [3.96] Contact Spacing x .200 [5.08] Row Spacing

**See Accompanying Page for:** 

**Contact Bend Details** 

THIS IS A C.A.D. GENERATED DRAWING DO NOT MAKE MANUAL REVISIONS TO MASTER.

ISSUE NUMBER

ORIGINAL

1

| 837/887 Series High Temp Card Edge Connector<br>Contact Bend Detail |                                                                                                                                    | ACAD REFERENCE NO. | 837 ENG MASTER |               |
|---------------------------------------------------------------------|------------------------------------------------------------------------------------------------------------------------------------|--------------------|----------------|---------------|
|                                                                     |                                                                                                                                    | DRAWN: J.LEE       | DATE: OC       | T. 06/09      |
|                                                                     |                                                                                                                                    | CHECKED:           | DATE:          |               |
| EDAC INC                                                            | THESE DRAWINGS AND SPECIFICATIONS ARE THE PROPERTY OF EDAC INC.,AND SHALL NOT BE REPRODUCED,OR COPIED OR USED AS THE BASIS FOR THE | SCALE: NTS         | SHEET          | 2 <b>OF</b> 2 |
| TORONTO, ONTARIO CANADA                                             |                                                                                                                                    | DRAWING NUMBER     |                | ISSUE         |
| YOUR CONNECTION TO QUALITY & SERVICE                                | MANUFACTURE OR SALE OF APPARATUS WITHOUT WRITTEN PERMISSION.                                                                       | 837 Assembly       |                | 1             |