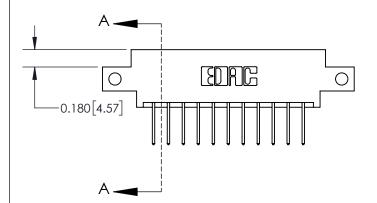

**Mounting Option** 

12-.128 (3.25) Dia. Side Mounting Holes

ISSUE NUMBER

ORIGINAL

| 837/887 Series High Temp Card Edge Connect | or |
|--------------------------------------------|----|
| Part Number: 837-022-523-812               |    |

YOUR CONNECTION TO QUALITY & SERVICE