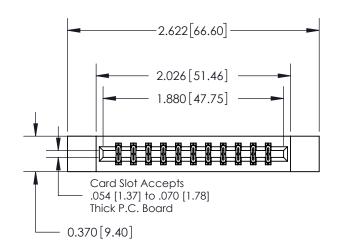

ISSUE NUMBER

ORIGINAL

| 837/887 Series High Temp Card Edge Connect | or |
|--------------------------------------------|----|
| Part Number: 837-022-523-812               |    |

YOUR CONNECTION TO QUALITY & SERVICE

| ACAD REFERENCE NO. 837 ENG MASTER |                  |  |  |
|-----------------------------------|------------------|--|--|
| DRAWN: J.LEE                      | DATE: OCT. 06/09 |  |  |
| CHECKED:                          | DATE:            |  |  |
| SCALE: NTS                        | SHEET 1 OF 2     |  |  |
| DRAWING NUMBER                    | ISSUE            |  |  |
| 837 Assembly                      | 1                |  |  |