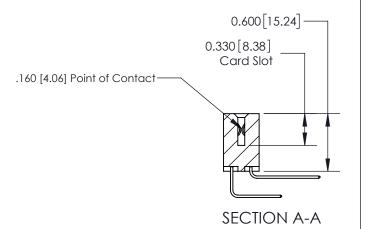

## **Contact Detail**

558-90 Degree Bend (Code 541 Contacts)

.156 [3.96] Contact Spacing x .200 [5.08] Row Spacing

THIS IS A C.A.D. GENERATED DRAWING DO NOT MAKE MANUAL REVISIONS TO MASTER.

ISSUE NUMBER ORIGINAL