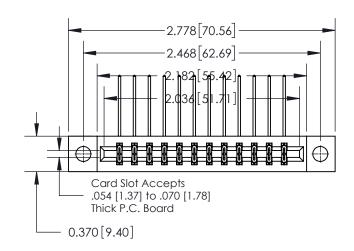

837/887 Series High Temp Card Edge Connector Part Number: 837-024-558-204

YOUR CONNECTION TO QUALITY & SERVICE

**EDAC INC** TORONTO, ONTARIO CANADA

THESE DRAWINGS AND SPECIFICATIONS ARE THE PROPERTY OF EDAC INC.,AND SHALL NOT BE REPRODUCED, OR COPIED OR USED AS THE BASIS FOR THE MANUFACTURE OR SALE OF APPARATUS WITHOUT WRITTEN PERMISSION.