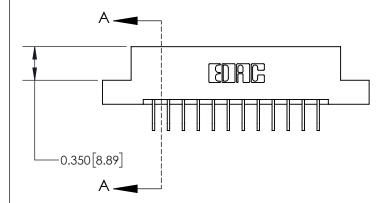

**Mounting Option** 

04-.156 (3.96) Dia. Mounting Holes

## **Contact Detail**

558-90 Degree Bend (Code 541 Contacts)

.156 [3.96] Contact Spacing x .200 [5.08] Row Spacing





THIS IS A C.A.D. GENERATED DRAWING DO NOT MAKE MANUAL REVISIONS TO MASTER.



ISSUE NUMBER ORIGINAL



837/887 Series High Temp Card Edge Connector Part Number: 837-024-558-204

YOUR CONNECTION TO QUALITY & SERVICE

**EDAC INC** TORONTO, ONTARIO CANADA

THESE DRAWINGS AND SPECIFICATIONS ARE THE PROPERTY OF EDAC INC.,AND SHALL NOT BE REPRODUCED, OR COPIED OR USED AS THE BASIS FOR THE MANUFACTURE OR SALE OF APPARATUS WITHOUT WRITTEN PERMISSION.

| ACAD REFERENCE NO. 837 ENG MAS |                  |  |  |
|--------------------------------|------------------|--|--|
| DRAWN: J.LEE                   | DATE: OCT. 06/09 |  |  |
| CHECKED:                       | DATE:            |  |  |
| SCALE: NTS                     | SHEET 1 OF 2     |  |  |
| DRAWING NUMBER                 | ISSUE