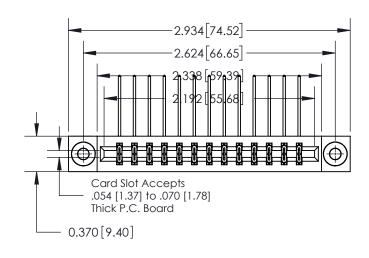

**Mounting Option** 

03-.116 (2.95) I.D. Floating Eyelets

## **Contact Detail**

559-90 Degree Bend (Code 541 Contacts)

.156 [3.96] Contact Spacing x .200 [5.08] Row Spacing

THIS IS A C.A.D. GENERATED DRAWING DO NOT MAKE MANUAL REVISIONS TO MASTER.

ISSUE NUMBER ORIGINAL

0.600 [15.24] 0.330[8.38] Card Slot .160 [4.06] Point of Contact-

837/887 Series High Temp Card Edge Connector Part Number: 837-026-559-203

YOUR CONNECTION TO QUALITY & SERVICE

**EDAC INC** TORONTO, ONTARIO CANADA