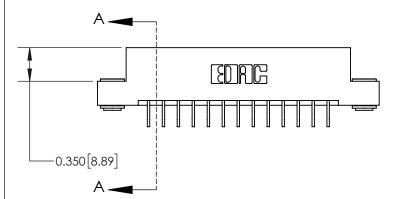

SECTION A-A

**See Accompanying Page for:** 

**Contact Bend Details** 

ISSUE NUMBER

ORIGINAL

1

| 837/887 Series High Temp Card Edge Connector<br>Contact Bend Detail |                                                                                                    | ACAD REFERENCE NO. | 837 ENG MASTER   |       |
|---------------------------------------------------------------------|----------------------------------------------------------------------------------------------------|--------------------|------------------|-------|
|                                                                     |                                                                                                    | DRAWN: J.LEE       | DATE: OCT. 06/09 |       |
|                                                                     |                                                                                                    | CHECKED:           | DATE:            |       |
| EDAC INC THESE DRAWINGS AND SPECIFICATIONS                          | SCALE: NTS                                                                                         | SHEET              | 2 <b>OF</b> 2    |       |
| TORONTO, ONTARIO                                                    | TORONTO, ONTARIO CANADA  CANADA  TORONTO, ONTARIO CANADA  CANADA  MANUFACTURE OR SALE OF APPARATUS | DRAWING NUMBER     | •                | ISSUE |
| YOUR CONNECTION TO QUALITY & SERVICE                                |                                                                                                    | 837 Assembly       |                  | 1     |