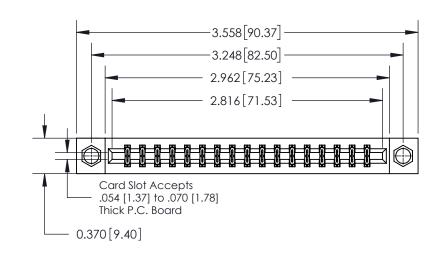

## **Contact Detail**

556-Extender Board Bend (Code 520 Contacts)

.156 [3.96] Contact Spacing x .200 [5.08] Row Spacing

THIS IS A C.A.D. GENERATED DRAWING DO NOT MAKE MANUAL REVISIONS TO MASTER.

ISSUE NUMBER

ORIGINAL

837/887 Series High Temp Card Edge Connector Part Number: 837-034-556-207

YOUR CONNECTION TO QUALITY & SERVICE

**EDAC INC** TORONTO, ONTARIO CANADA

THESE DRAWINGS AND SPECIFICATIONS ARE THE PROPERTY OF EDAC INC.,AND SHALL NOT BE REPRODUCED, OR COPIED OR USED AS THE BASIS FOR THE MANUFACTURE OR SALE OF APPARATUS WITHOUT WRITTEN PERMISSION.