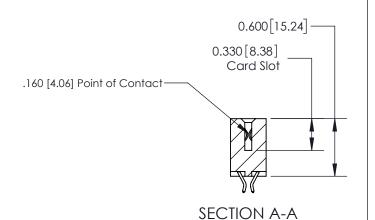

837 ENG MASTER

ACAD REFERENCE NO.

**See Accompanying Page for:** 

**Contact Bend Details** 

ISSUE NUMBER

ORIGINAL

1

| 837/887 Series High Temp Card Edge Connector<br>Contact Bend Detail                                                                                                                                                                                                      |                                                                                                       | ACAD REFERENCE NO. | 837 ENG MASTER   |       |
|--------------------------------------------------------------------------------------------------------------------------------------------------------------------------------------------------------------------------------------------------------------------------|-------------------------------------------------------------------------------------------------------|--------------------|------------------|-------|
|                                                                                                                                                                                                                                                                          |                                                                                                       | DRAWN: J.LEE       | DATE: OCT. 06/09 |       |
|                                                                                                                                                                                                                                                                          |                                                                                                       | CHECKED:           | DATE:            |       |
| EDAC INC TORONTO, ONTARIO CANADA YOUR CONNECTION TO QUALITY & SERVICE  THESE DRAWINGS AND SPECIFICATIONS ARE THE PROPERTY OF EDAC INC., AND SHALL NOT BE REPRODUCED, OR COPIED OR USED AS THE BASIS FOR THE MANUFACTURE OR SALE OF APPARATUS WITHOUT WRITTEN PERMISSION. | SCALE: NTS                                                                                            | SHEET              | 2 <b>OF</b> 2    |       |
|                                                                                                                                                                                                                                                                          | SHALL NOT BE REPRODUCED,OR COPIED<br>OR USED AS THE BASIS FOR THE<br>MANUFACTURE OR SALE OF APPARATUS | DRAWING NUMBER     | •                | ISSUE |
|                                                                                                                                                                                                                                                                          |                                                                                                       | 837 Assembly       |                  | 1     |