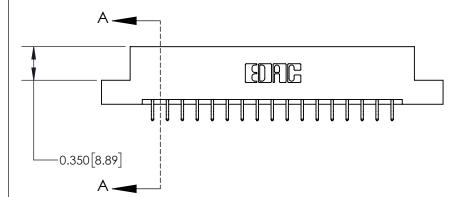

**Mounting Option** 

07-M3-0.5 Metric Threaded Inserts

ORIGINAL

837/887 Series High Temp Card Edge Connector Part Number: 837-034-556-207

YOUR CONNECTION TO QUALITY & SERVICE

**EDAC INC** TORONTO, ONTARIO CANADA

THESE DRAWINGS AND SPECIFICATIONS ARE THE PROPERTY OF EDAC INC.,AND SHALL NOT BE REPRODUCED, OR COPIED OR USED AS THE BASIS FOR THE MANUFACTURE OR SALE OF APPARATUS WITHOUT WRITTEN PERMISSION.