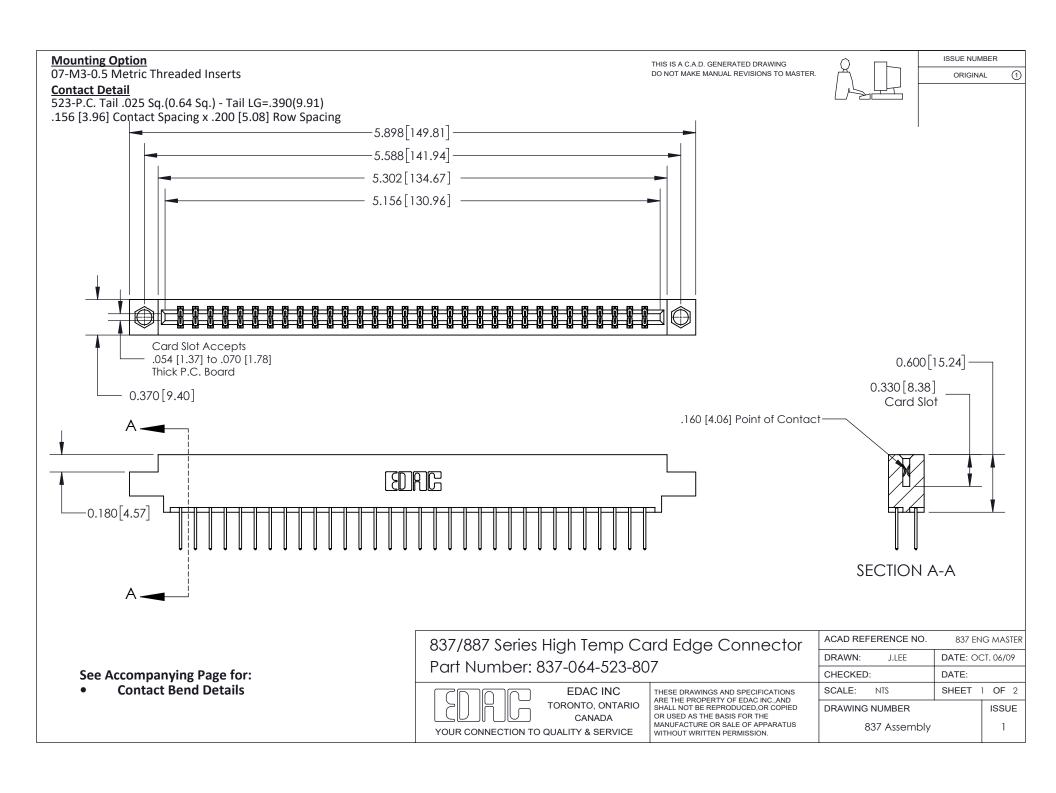

ISSUE NUMBER

ORIGINAL

1

| 837/887 Series High Temp Card Edge Connector<br>Contact Bend Detail   |                                                                                                                                                                                                  | ACAD REFERENCE NO. 837 EN |                  | 3 MASTER      |
|-----------------------------------------------------------------------|--------------------------------------------------------------------------------------------------------------------------------------------------------------------------------------------------|---------------------------|------------------|---------------|
|                                                                       |                                                                                                                                                                                                  | DRAWN: J.LEE              | DATE: OCT. 06/09 |               |
|                                                                       |                                                                                                                                                                                                  | CHECKED:                  | DATE:            |               |
| EDAC INC TORONTO, ONTARIO CANADA YOUR CONNECTION TO QUALITY & SERVICE | THESE DRAWINGS AND SPECIFICATIONS ARE THE PROPERTY OF EDAC INC.,AND SHALL NOT BE REPRODUCED, OR COPIED OR USED AS THE BASIS FOR THE MANUFACTURE OR SALE OF APPARATUS WITHOUT WRITTEN PERMISSION. | SCALE: NTS                | SHEET            | 2 <b>OF</b> 2 |
|                                                                       |                                                                                                                                                                                                  | DRAWING NUMBER            | •                | ISSUE         |
|                                                                       |                                                                                                                                                                                                  | 837 Assembly              |                  | 1             |