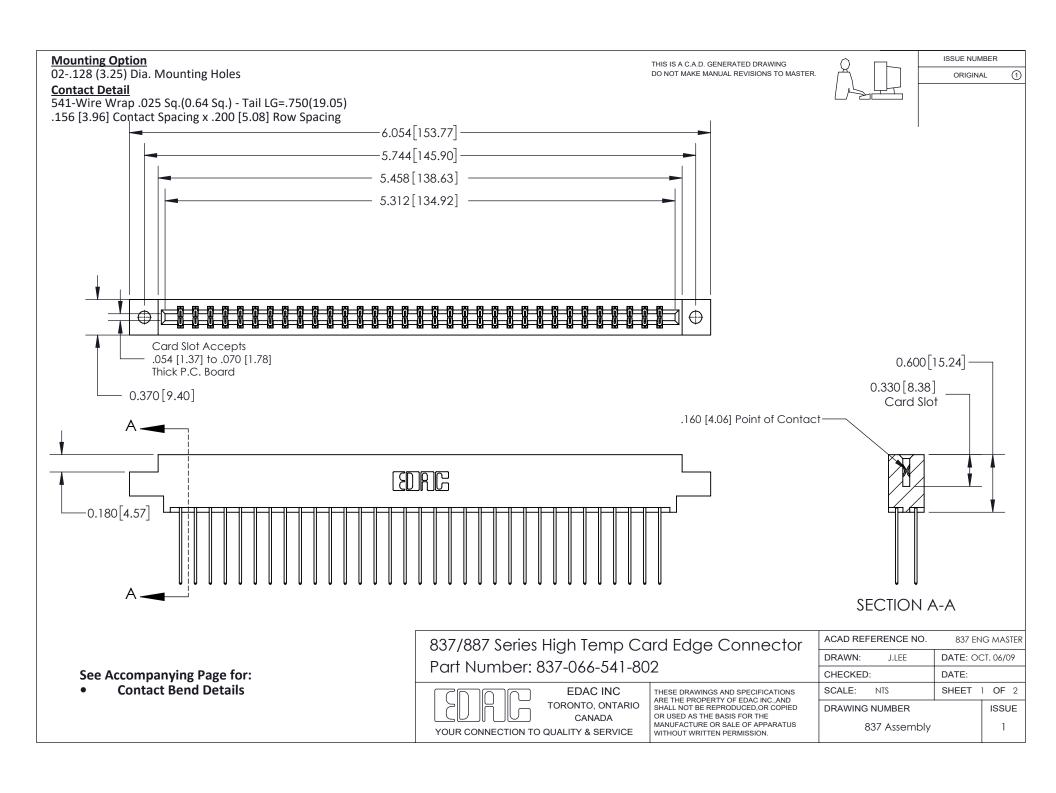

ISSUE NUMBER

ORIGINAL

1



| 837/887 Series High Temp Card Edge Connector<br>Contact Bend Detail |                                                                                                                                                                                                   | ACAD REFERENCE NO. 837 EN |                  | 3 MASTER      |
|---------------------------------------------------------------------|---------------------------------------------------------------------------------------------------------------------------------------------------------------------------------------------------|---------------------------|------------------|---------------|
|                                                                     |