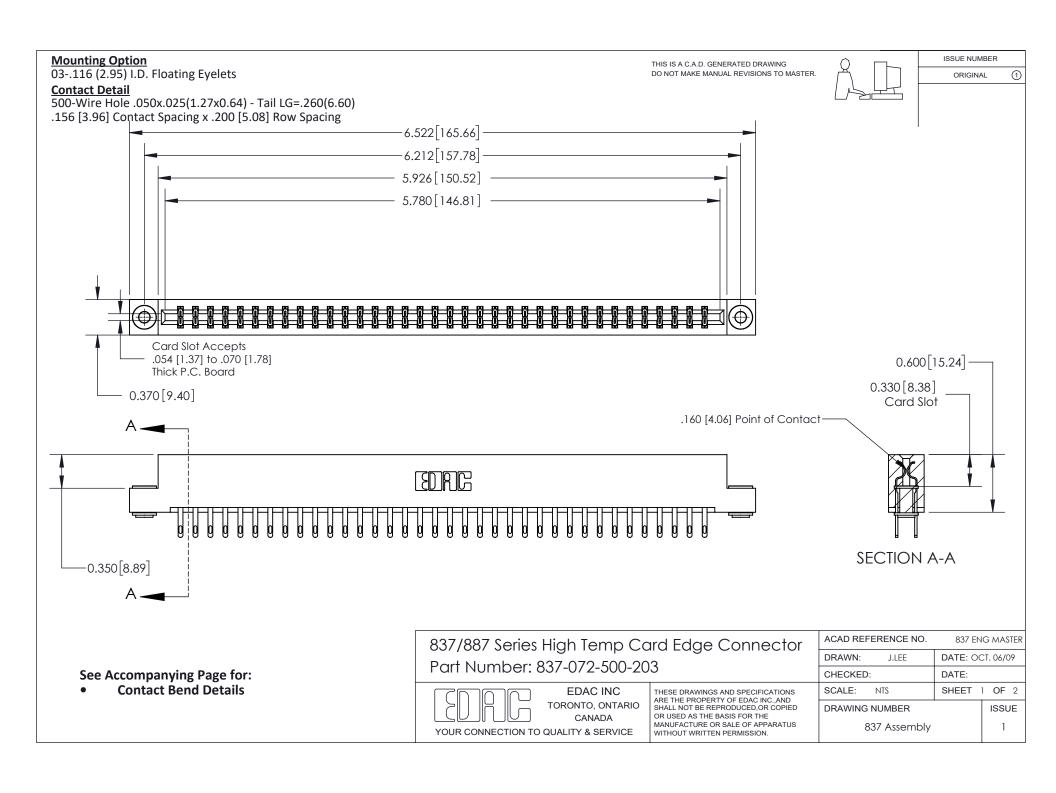

ISSUE NUMBER

ORIGINAL

1

| 837/887 Series High Temp Card Edge Connector<br>Contact Bend Detail   |                                                                                                                                                                                                  | ACAD REFERENCE NO. 837 EN |                  | 3 MASTER      |
|-----------------------------------------------------------------------|--------------------------------------------------------------------------------------------------------------------------------------------------------------------------------------------------|---------------------------|------------------|---------------|
|                                                                       |                                                                                                                                                                                                  | DRAWN: J.LEE              | DATE: OCT. 06/09 |               |
|                                                                       |                                                                                                                                                                                                  | CHECKED:                  | DATE:            |               |
| EDAC INC TORONTO, ONTARIO CANADA YOUR CONNECTION TO QUALITY & SERVICE | THESE DRAWINGS AND SPECIFICATIONS ARE THE PROPERTY OF EDAC INC.,AND SHALL NOT BE REPRODUCED, OR COPIED OR USED AS THE BASIS FOR THE MANUFACTURE OR SALE OF APPARATUS WITHOUT WRITTEN PERMISSION. | SCALE: NTS                | SHEET            | 2 <b>OF</b> 2 |
|                                                                       |                                                                                                                                                                                                  | DRAWING NUMBER            | •                | ISSUE         |
|                                                                       |                                                                                                                                                                                                  | 837 Assembly              |                  | 1             |