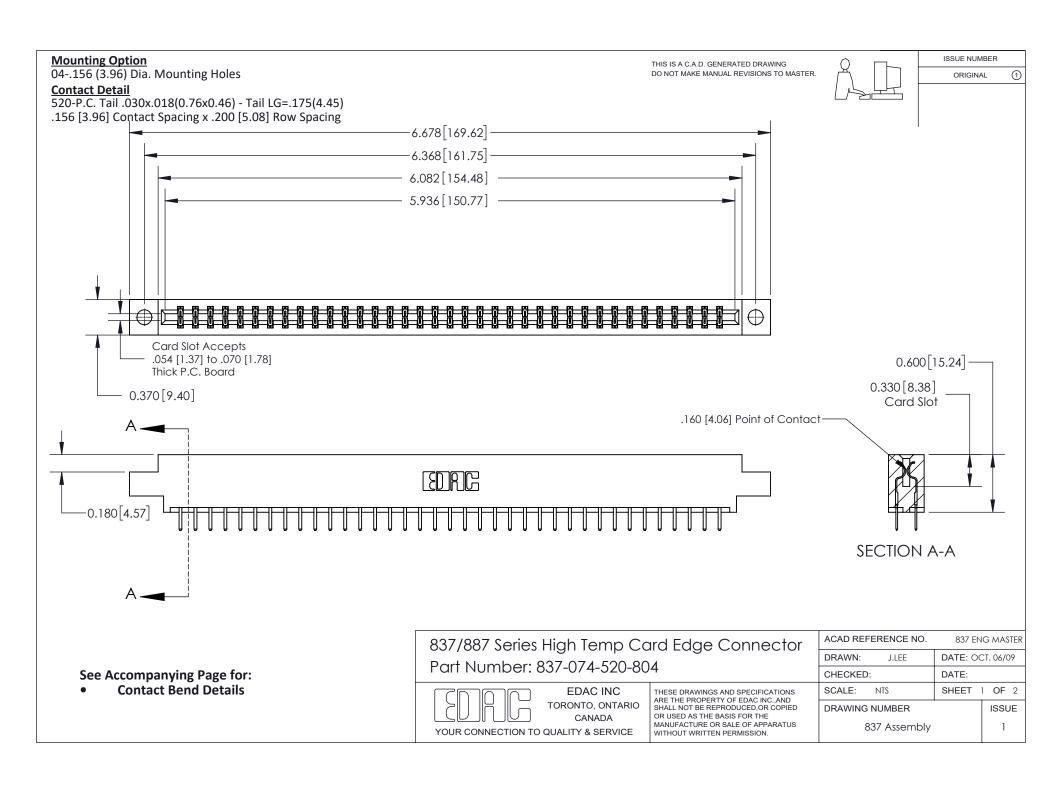

ISSUE NUMBER

ORIGINAL

1

| 837/887 Series High Temp Card Edge Connector<br>Contact Bend Detail |                                                                                                                                                                                                   | ACAD REFERENCE NO. 837 EN |                  | 3 MASTER      |
|---------------------------------------------------------------------|---------------------------------------------------------------------------------------------------------------------------------------------------------------------------------------------------|---------------------------|------------------|---------------|
|                                                                     |                                                                                                                                                                                                   | DRAWN: J.LEE              | DATE: OCT. 06/09 |               |
|                                                                     |                                                                                                                                                                                                   | CHECKED:                  | DATE:            |               |
| TORONTO, ONTARIO                                                    | THESE DRAWINGS AND SPECIFICATIONS ARE THE PROPERTY OF EDAC INC., AND SHALL NOT BE REPRODUCED, OR COPIED OR USED AS THE BASIS FOR THE MANUFACTURE OR SALE OF APPARATUS WITHOUT WRITTEN PERMISSION. | SCALE: NTS                | SHEET            | 2 <b>OF</b> 2 |
|                                                                     |                                                                                                                                                                                                   | DRAWING NUMBER            | •                | ISSUE         |
| YOUR CONNECTION TO QUALITY & SERVICE                                |                                                                                                                                                                                                   | 837 Assembly              |                  | 1             |