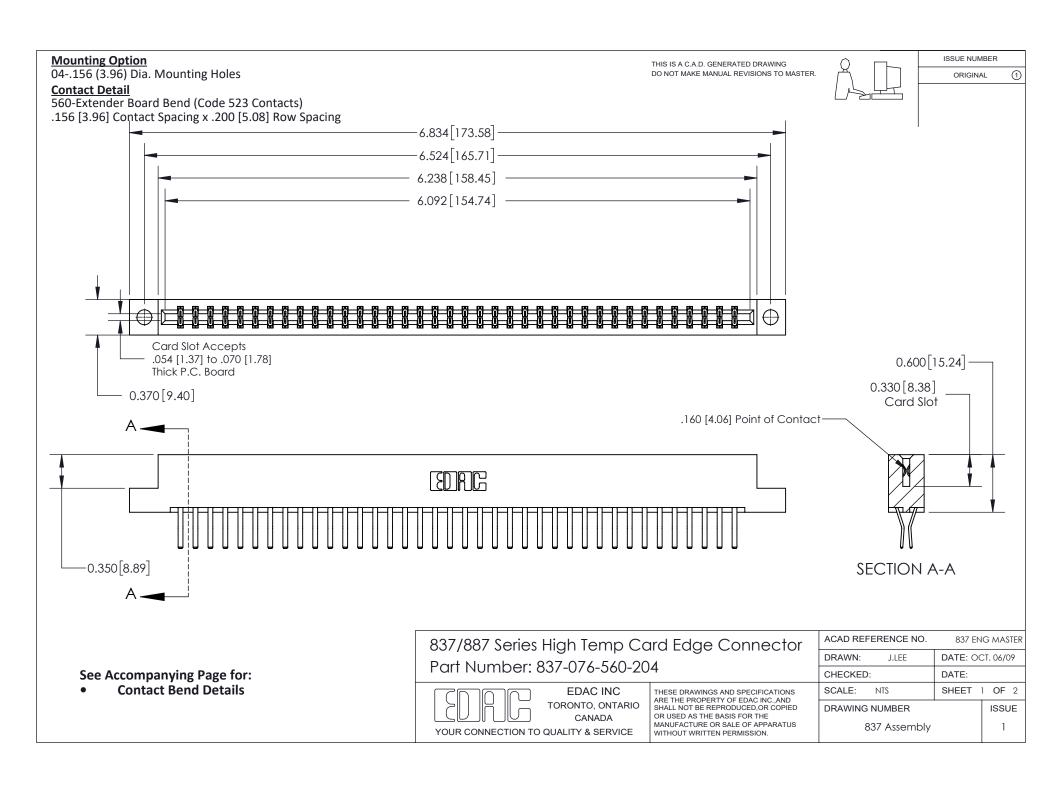

ISSUE NUMBER

ORIGINAL

1

| 837/887 Series High Temp Card Edge Connector<br>Contact Bend Detail |                                                                                                                                                                                                   | ACAD REFERENCE NO. 837 EN |                  | 3 MASTER      |
|---------------------------------------------------------------------|---------------------------------------------------------------------------------------------------------------------------------------------------------------------------------------------------|---------------------------|------------------|---------------|
|                                                                     |                                                                                                                                                                                                   | DRAWN: J.LEE              | DATE: OCT. 06/09 |               |
|                                                                     |                                                                                                                                                                                                   | CHECKED:                  | DATE:            |               |
| TORONTO, ONTARIO                                                    | THESE DRAWINGS AND SPECIFICATIONS ARE THE PROPERTY OF EDAC INC., AND SHALL NOT BE REPRODUCED, OR COPIED OR USED AS THE BASIS FOR THE MANUFACTURE OR SALE OF APPARATUS WITHOUT WRITTEN PERMISSION. | SCALE: NTS                | SHEET            | 2 <b>OF</b> 2 |
|                                                                     |                                                                                                                                                                                                   | DRAWING NUMBER            | •                | ISSUE         |
| YOUR CONNECTION TO QUALITY & SERVICE                                |                                                                                                                                                                                                   | 837 Assembly              |                  | 1             |