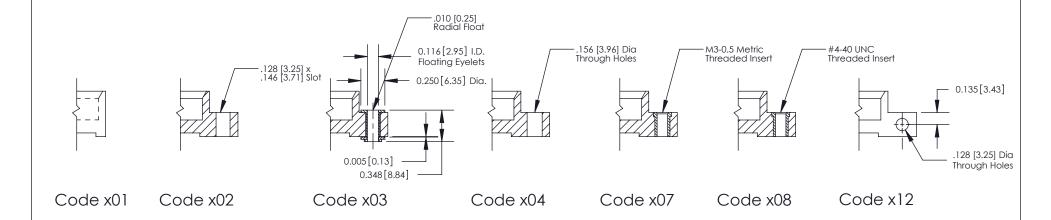

**Mounting Option** 

07-M3-0.5 Metric Threaded Inserts

THIS IS A C.A.D. GENERATED DRAWING DO NOT MAKE MANUAL REVISIONS TO MASTER

SSUE NUMBER

DRIGINAL

1

| 842/892 Series High Temp Card Edge Connector<br>Mounting Options |                                                                                    | ACAD REFERENCE NO. 842 ENG MASTER |             |         |           |
|------------------------------------------------------------------|------------------------------------------------------------------------------------|-----------------------------------|-------------|---------|-----------|
|                                                                  |                                                                                    | DRAWN:                            | J.LEE       | DATE: O | CT. 06/09 |
|                                                                  |                                                                                    | CHECKED:                          |             | DATE:   |           |
|                                                                  | TORONTO, ONTARIO ARE THE PROPERTY OF EDAC INCAND SHALL NOT BE REPRODUCED,OR COPIED | SCALE:                            | NTS         | SHEET ; | 3 OF 3    |
| I   S   I   G   TORONTO, ONTARIO                                 |                                                                                    | DRAWING                           | NUMBER      |         | ISSUE     |
| YOUR CONNECTION TO QUALITY & SERVICE                             | MANUFACTURE OR SALE OF APPARATUS                                                   | 8                                 | 42 Assembly |         | 1         |