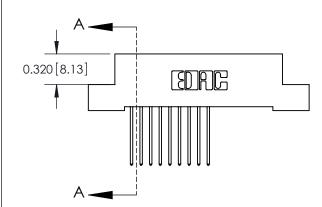

**SECTION A-A** 

842 Assembly

THIS IS A C.A.D. GENERATED DRAWING DO NOT MAKE MANUAL REVISIONS TO MASTER.

ISSUE NUMBER

ORIGINAL

1

| 842/892 Series High Temp Card Edge Connector<br>Contact Bend Detail |                                                                                                                                    | ACAD REFERENCE NO. 842 ENG MASTER |          |                         |  |
|---------------------------------------------------------------------|------------------------------------------------------------------------------------------------------------------------------------|-----------------------------------|----------|-------------------------|--|
|                                                                     |                                                                                                                                    | DRAWN: J.LEE                      | DATE: OC | DATE: <b>OCT. 06/09</b> |  |
|                                                                     |                                                                                                                                    | CHECKED:                          | DATE:    | DATE:                   |  |
| EDAC INC                                                            | THESE DRAWINGS AND SPECIFICATIONS ARE THE PROPERTY OF EDAC INC.,AND SHALL NOT BE REPRODUCED,OR COPIED OR USED AS THE BASIS FOR THE | SCALE: NTS                        | SHEET    | 2 OF 3                  |  |
| TORONTO, ONTARIO                                                    |                                                                                                                                    | DRAWING NUMBER                    | •        | ISSUE                   |  |
| YOUR CONNECTION TO QUALITY & SERVICE                                | MANUFACTURE OR SALE OF APPARATUS                                                                                                   | 842 Assemb                        | ly       | 1                       |  |