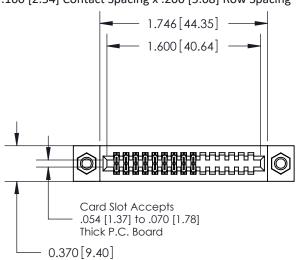

.240 [6.10] Point of Contact-

842/892 Series High Temp Card Edge Connector Part Number: 842-018-540-207

YOUR CONNECTION TO QUALITY & SERVICE

| ACAD REFERENCE NO. 842 ENG MAST |                  |  |  |
|---------------------------------|------------------|--|--|
| DRAWN: J.LEE                    | DATE: OCT. 06/09 |  |  |
| CHECKED:                        | DATE:            |  |  |
| SCALE: NTS                      | SHEET 1 OF 3     |  |  |
| DRAWING NUMBER                  | ISSUE            |  |  |