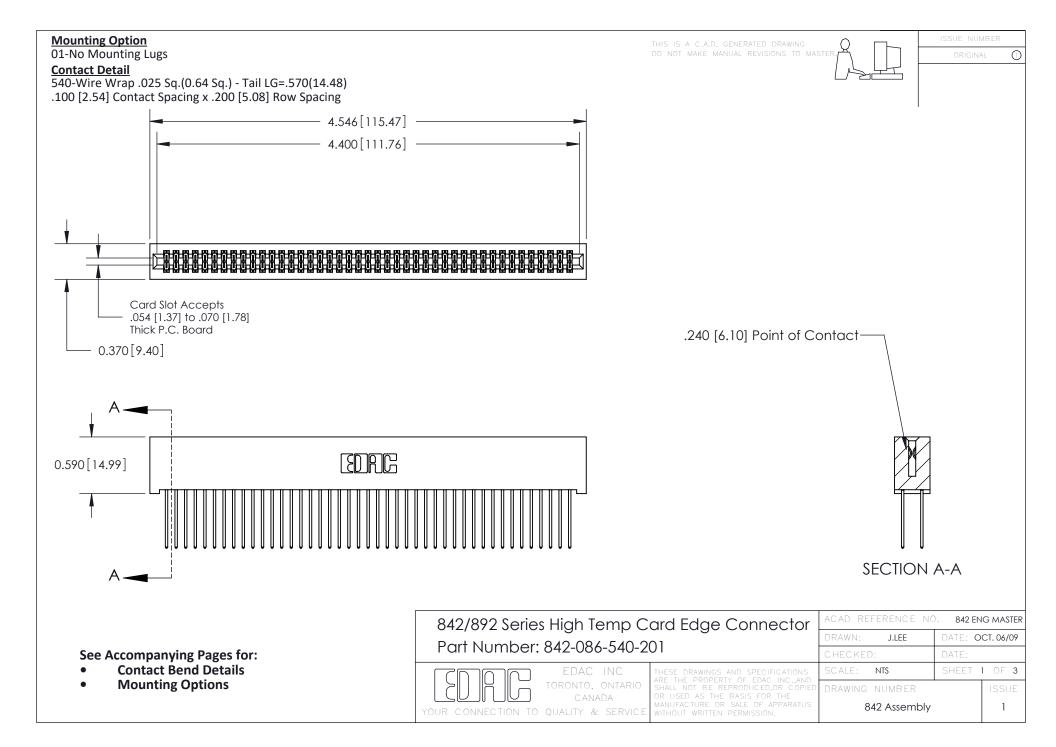

THIS IS A C.A.D. GENERATED DRAWING DO NOT MAKE MANUAL REVISIONS TO MASTER

ISSUE NUMBER

ORIGINAL

1

| 842/892 Series High Temp Card Edge Connector<br>Mounting Options      |                                                                                                                                                                                                 | ACAD REFERENCE NO. 842 ENG MASTER |              |         |           |  |
|-----------------------------------------------------------------------|-------------------------------------------------------------------------------------------------------------------------------------------------------------------------------------------------|-----------------------------------|--------------|---------|-----------|--|
|                                                                       |                                                                                                                                                                                                 | DRAWN:                            | J.LEE        | DATE: O | CT. 06/09 |  |
|                                                                       |                                                                                                                                                                                                 | CHECKED:                          |              | DATE:   |           |  |
| EDAC INC TORONTO, ONTARIO CANADA YOUR CONNECTION TO QUALITY & SERVICE | THESE DRAWINGS AND SPECIFICATIONS ARE THE PROPERTY OF EDAC INC.,AND SHALL NOT BE REPRODUCED,OR COPIED OR USED AS THE BASIS FOR THE MANUFACTURE OR SALE OF APPARATUS WITHOUT WRITTEN PERMISSION. | SCALE:                            | NTS          | SHEET : | 3 OF 3    |  |
|                                                                       |                                                                                                                                                                                                 | DRAWING                           | NUMBER       |         | ISSUE     |  |
|                                                                       |                                                                                                                                                                                                 | 8                                 | 342 Assembly |         | 1         |  |