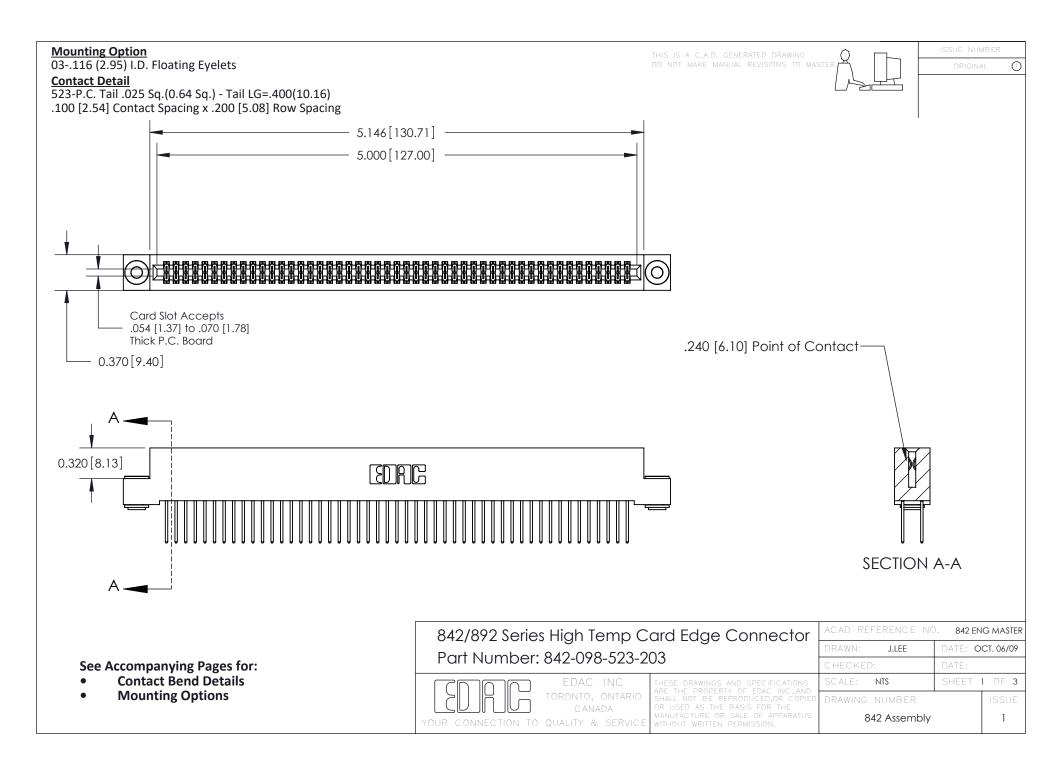

THIS IS A C.A.D. GENERATED DRAWING DO NOT MAKE MANUAL REVISIONS TO MASTER

ORIGINAL (1)



| 842/892 Series High Temp Card Edge Connector<br>Contact Bend Detail |                                                                                                  | ACAD REFERENCE NO. 842 ENG MASTER |             |                  |        |
|---------------------------------------------------------------------|--------------------------------------------------------------------------------------------------|-----------------------------------|-------------|------------------|--------|
|                                                                     |                                                                                                  | DRAWN:                            | J.