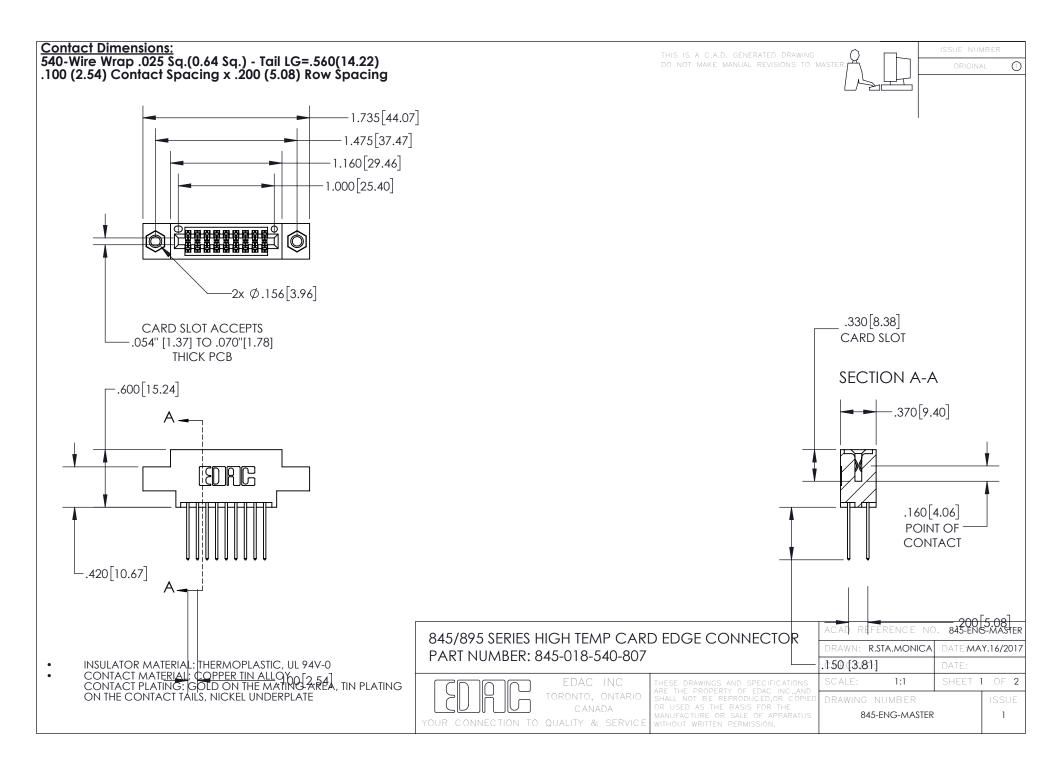

- INSULATOR MATERIAL: THERMOPLASTIC POLYESTER, UL 94V-0 DAP MATERIAL AVAILABLE UPON REQUEST
- CONTACT MATERIAL; COPPER ALLOY

CONTACT PLATING: GOLD ON THE MATING AREA, TIN PLATING ON THE CONTACT TAILS, NICKEL UNDERPLATE

## 845/895 SERIES HIGH TEMP CARD EDGE CONNECTOR CONTACT CODE 555,556,558,559,560 DIMENSIONS

YOUR CONNECTION TO QUALITY & SERVICE

|   | ACAD REFERENCE NO. 845-ENG-MASTER |                          |
|---|-----------------------------------|--------------------------|
|   | DRAWN: R.STA.MONICA               | DATE: <b>MAY.16/2017</b> |
|   | CHECKED:                          | DATE:                    |
|   | SCALE: 1:1                        | SHEET 2 OF 2             |
| D | DRAWING NUMBER                    | ISSUE                    |

845-ENG-MASTER