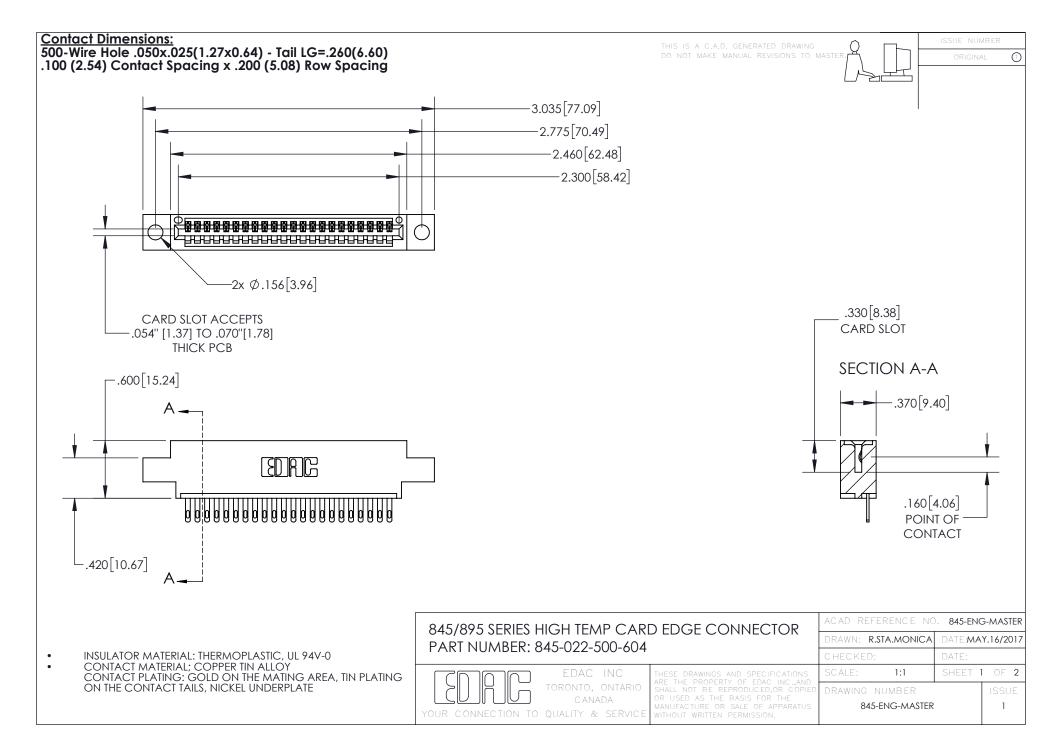

- INSULATOR MATERIAL: THERMOPLASTIC POLYESTER, UL 94V-0 DAP MATERIAL AVAILABLE UPON REQUEST
- CONTACT MATERIAL; COPPER ALLOY

CONTACT PLATING: GOLD ON THE MATING AREA, TIN PLATING ON THE CONTACT TAILS, NICKEL UNDERPLATE

## 845/895 SERIES HIGH TEMP CARD EDGE CONNECTOR CONTACT CODE 555,556,558,559,560 DIMENSIONS

YOUR CONNECTION TO QUALITY & SERVICE

|   | ACAD REFERENCE NO. 845-ENG-MASTER |                  |
|---|-----------------------------------|------------------|
|   | DRAWN: R.STA.MONICA               | DATE:MAY.16/2017 |
|   | CHECKED:                          | DATE:            |
| D | SCALE: 1:1                        | SHEET 2 OF 2     |
|   | DRAWING NUMBER                    | ISSUE            |

845-ENG-MASTER