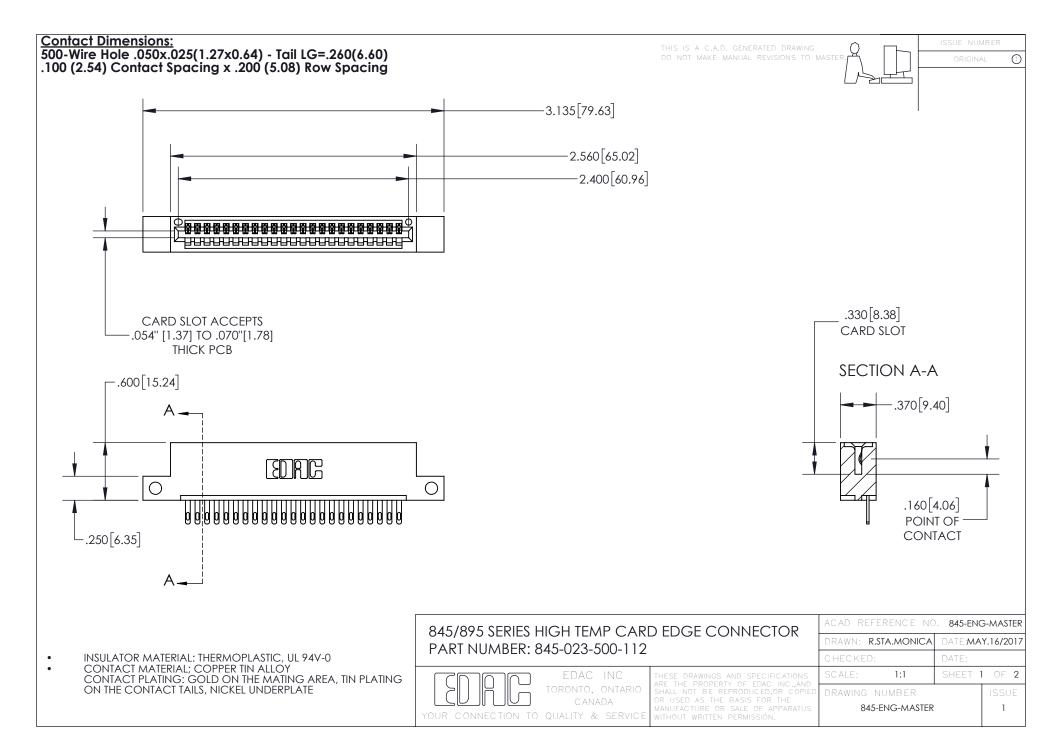

- INSULATOR MATERIAL: THERMOPLASTIC POLYESTER, UL 94V-0 DAP MATERIAL AVAILABLE UPON REQUEST
- CONTACT MATERIAL; COPPER ALLOY

CONTACT PLATING: GOLD ON THE MATING AREA, TIN PLATING ON THE CONTACT TAILS, NICKEL UNDERPLATE

## 845/895 SERIES HIGH TEMP CARD EDGE CONNECTOR CONTACT CODE 555,556,558,559,560 DIMENSIONS

YOUR CONNECTION TO QUALITY & SERVICE

|   | ACAD REFERENCE NO. 845-ENG-MASTER |                  |
|---|-----------------------------------|------------------|
|   | DRAWN: R.STA.MONICA               | DATE:MAY.16/2017 |
|   | CHECKED:                          | DATE:            |
| D | SCALE: 1:1                        | SHEET 2 OF 2     |
|   | DRAWING NUMBER                    | ISSUE            |

845-ENG-MASTER