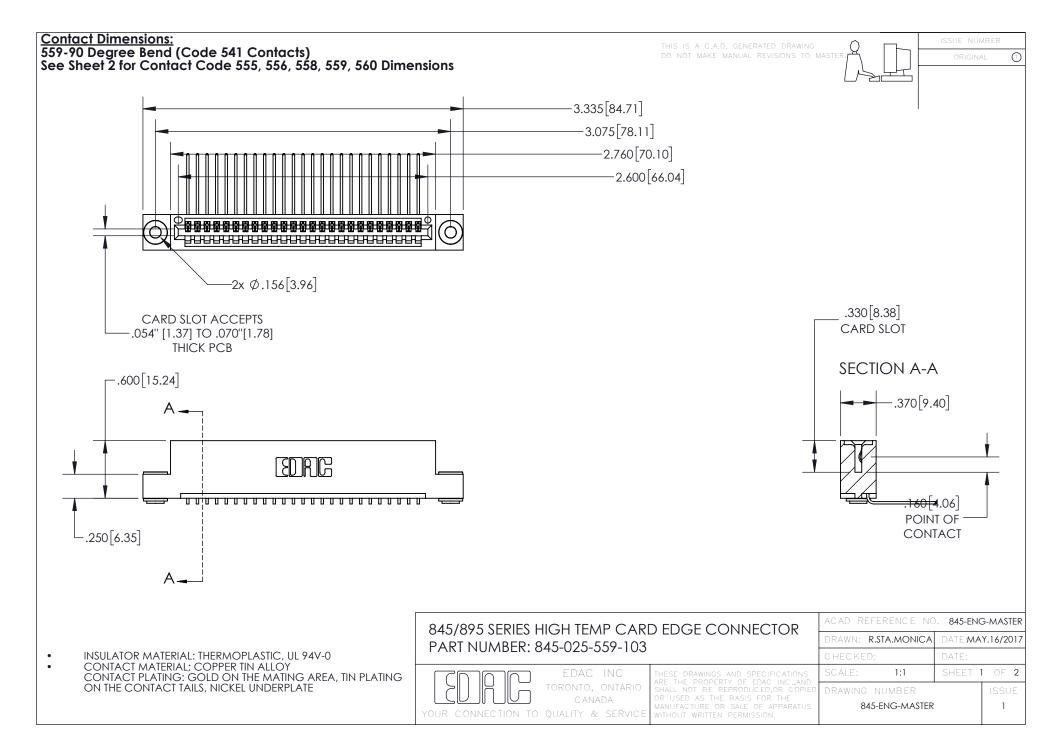

- INSULATOR MATERIAL: THERMOPLASTIC POLYESTER, UL 94V-0 DAP MATERIAL AVAILABLE UPON REQUEST
- CONTACT MATERIAL; COPPER ALLOY

CONTACT PLATING: GOLD ON THE MATING AREA, TIN PLATING ON THE CONTACT TAILS, NICKEL UNDERPLATE

## 845/895 SERIES HIGH TEMP CARD EDGE CONNECTOR CONTACT CODE 555,556,558,559,560 DIMENSIONS

YOUR CONNECTION TO QUALITY & SERVICE

|   | ACAD REFERENCE NO. 845-ENG-MASTER |                  |
|---|-----------------------------------|------------------|
|   | DRAWN: R.STA.MONICA               | DATE:MAY.16/2017 |
|   | CHECKED:                          | DATE:            |
| D | SCALE: 1:1                        | SHEET 2 OF 2     |
|   | DRAWING NUMBER                    | ISSUE            |

845-ENG-MASTER