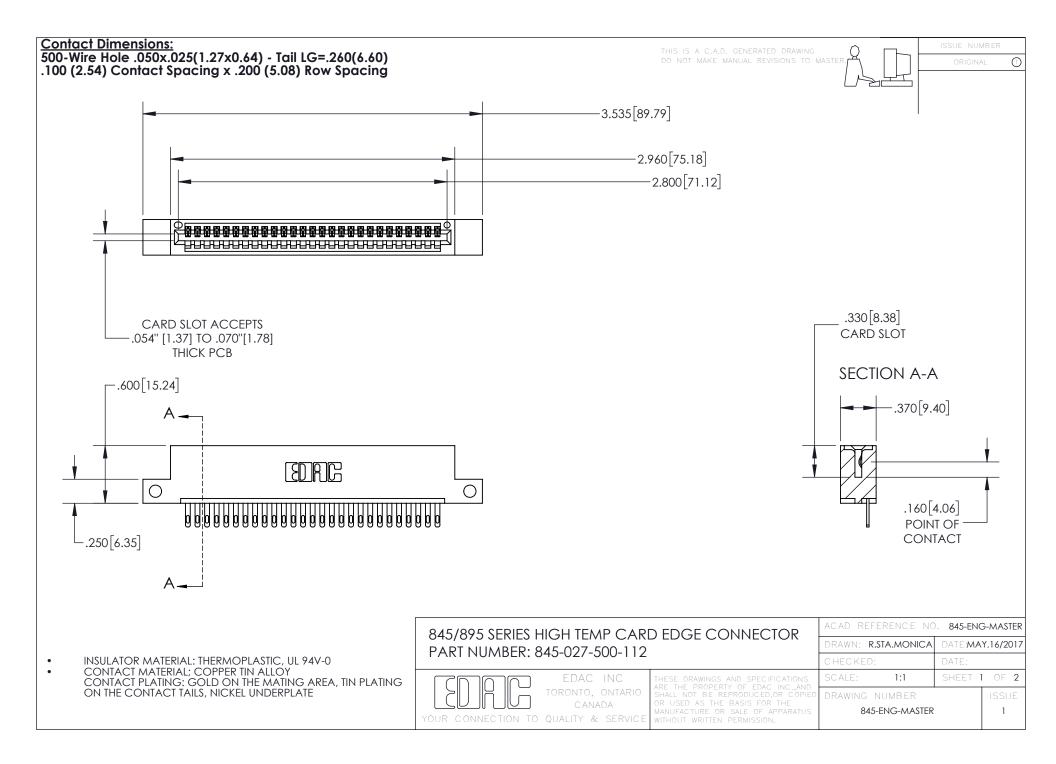

- INSULATOR MATERIAL: THERMOPLASTIC POLYESTER, UL 94V-0 DAP MATERIAL AVAILABLE UPON REQUEST
- CONTACT MATERIAL; COPPER ALLOY

CONTACT PLATING: GOLD ON THE MATING AREA, TIN PLATING ON THE CONTACT TAILS, NICKEL UNDERPLATE

## 845/895 SERIES HIGH TEMP CARD EDGE CONNECTOR CONTACT CODE 555,556,558,559,560 DIMENSIONS

YOUR CONNECTION TO QUALITY & SERVICE

|   | ACAD REFERENCE NO. 845-ENG-MASTER |                  |
|---|-----------------------------------|------------------|
|   | DRAWN: R.STA.MONICA               | DATE:MAY.16/2017 |
|   | CHECKED:                          | DATE:            |
| D | SCALE: 1:1                        | SHEET 2 OF 2     |
|   | DRAWING NUMBER                    | ISSUE            |

845-ENG-MASTER