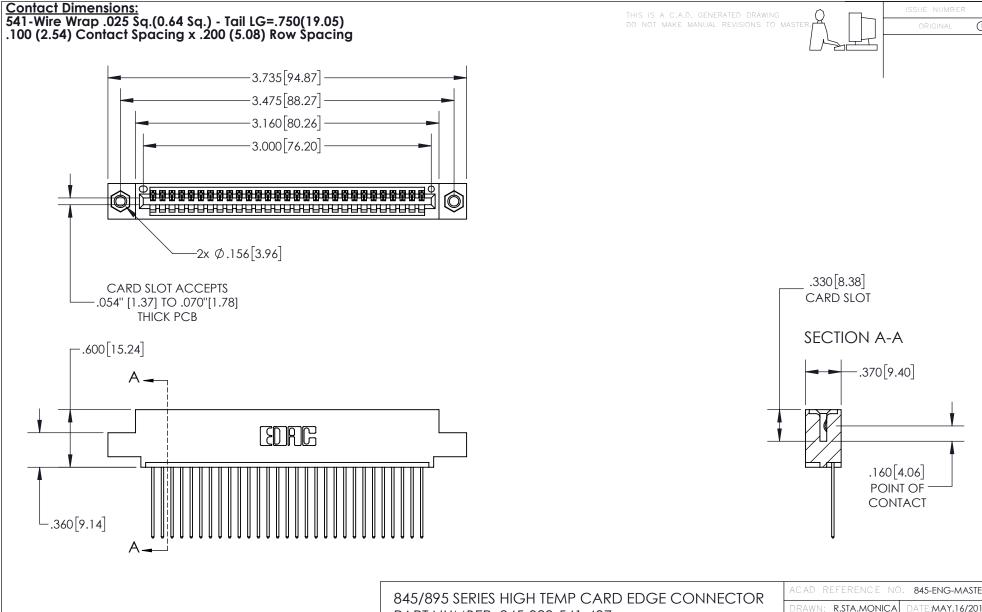

- INSULATOR MATERIAL: THERMOPLASTIC, UL 94V-0
- CONTACT MATERIAL; COPPER TIN ALLOY
  CONTACT PLATING: GOLD ON THE MATING AREA, TIN PLATING
  ON THE CONTACT TAILS, NICKEL UNDERPLATE

| 845/895 SERIES HIGH TEMP CARD EDGE CONNEC | CTOR |
|-------------------------------------------|------|
| PART NUMBER: 845-029-541-407              |      |