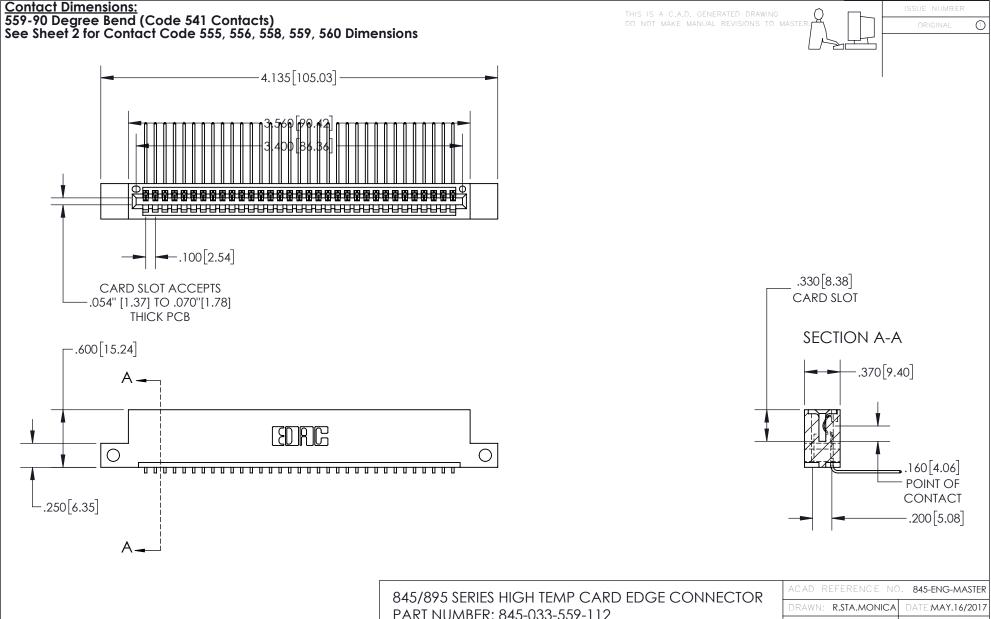

- INSULATOR MATERIAL: THERMOPLASTIC, UL 94V-0
- CONTACT MATERIAL; COPPER TIN ALLOY CONTACT PLATING: GOLD ON THE MATING AREA, TIN PLATING ON THE CONTACT TAILS, NICKEL UNDERPLATE

PART NUMBER: 845-033-559-112

## 845/895 SERIES HIGH TEMP CARD EDGE CONNECTOR CONTACT CODE 555,556,558,559,560 DIMENSIONS

YOUR CONNECTION TO QUALITY & SERVICE

|   | ACAD REFERENCE NO   | . 845-ENG-MASTER |
|---|---------------------|------------------|
|   | DRAWN: R.STA.MONICA | DATE:MAY.16/2017 |
|   | CHECKED:            | DATE:            |
|   | SCALE: 1:1          | SHEET 2 OF 2     |
| D | DRAWING NUMBER      | ISSUE            |