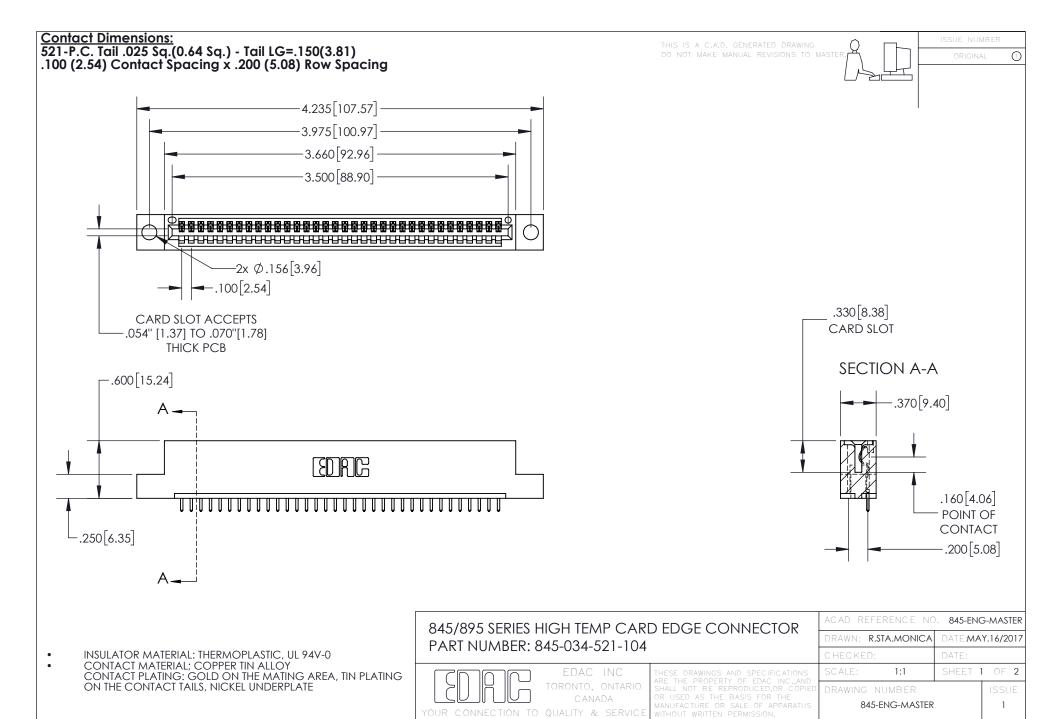

INSULATOR MATERIAL: THERMOPLASTIC POLYESTER, UL 94V-0 DAP MATERIAL AVAILABLE UPON REQUEST

**Contact Code 558** 

CONTACT MATERIAL; COPPER ALLOY CONTACT PLATING: GOLD ON THE MATING AREA, TIN PLATING ON THE CONTACT TAILS, NICKEL UNDERPLATE

## 845/895 SERIES HIGH TEMP CARD EDGE CONNECTOR CONTACT CODE 555,556,558,559,560 DIMENSIONS

YOUR CONNECTION TO QUALITY & SERVICE

Contact Code 559

|   | ACAD REFERENCE NO. 845-ENG-MASTER |                  |  |
|---|-----------------------------------|------------------|--|
|   | DRAWN: R.STA.MONICA               | DATE:MAY.16/2017 |  |
|   | CHECKED:                          | DATE:            |  |
|   | SCALE: 1:1                        | SHEET 2 OF 2     |  |
| D | DRAWING NUMBER                    | ISSUE            |  |

Contact Code 560

845-ENG-MASTER