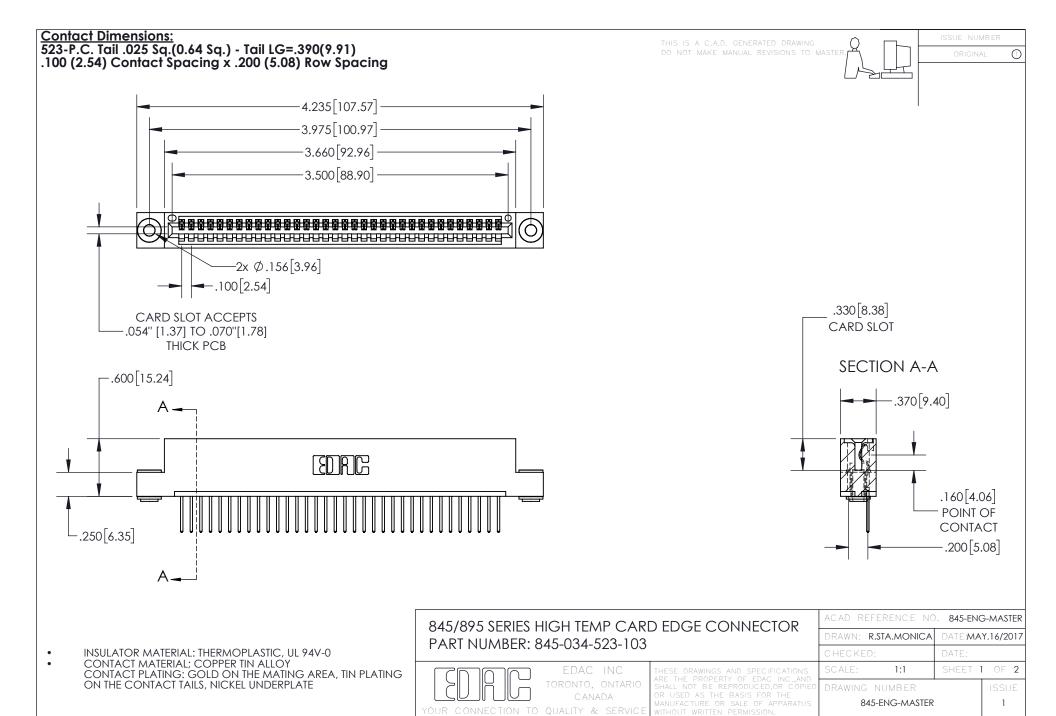

INSULATOR MATERIAL: THERMOPLASTIC POLYESTER, UL 94V-0 DAP MATERIAL AVAILABLE UPON REQUEST

**Contact Code 558** 

CONTACT MATERIAL; COPPER ALLOY CONTACT PLATING: GOLD ON THE MATING AREA, TIN PLATING ON THE CONTACT TAILS, NICKEL UNDERPLATE

## 845/895 SERIES HIGH TEMP CARD EDGE CONNECTOR CONTACT CODE 555,556,558,559,560 DIMENSIONS

YOUR CONNECTION TO QUALITY & SERVICE

Contact Code 559

|   | ACAD REFERENCE NO. 845-ENG-MASTER |                  |  |
|---|-----------------------------------|------------------|--|
|   | DRAWN: R.STA.MONICA               | DATE:MAY.16/2017 |  |
|   | CHECKED:                          | DATE:            |  |
|   | SCALE: 1:1                        | SHEET 2 OF 2     |  |
| D | DRAWING NUMBER                    | ISSUE            |  |

Contact Code 560