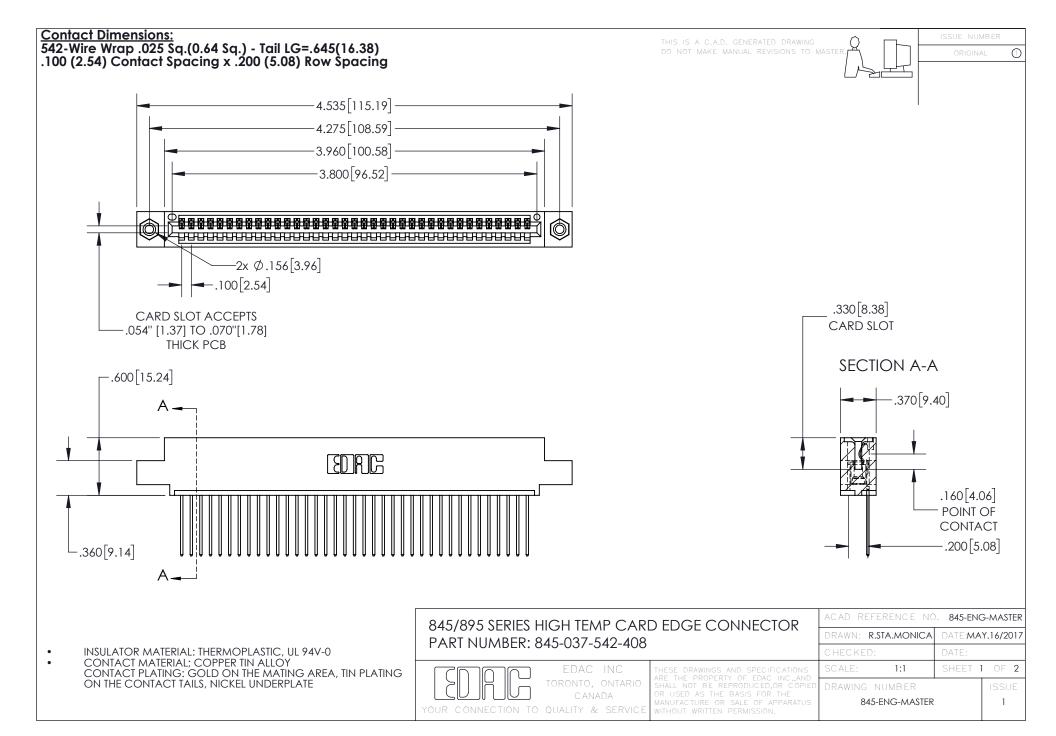

INSULATOR MATERIAL: THERMOPLASTIC POLYESTER, UL 94V-0 DAP MATERIAL AVAILABLE UPON REQUEST

**Contact Code 558** 

CONTACT MATERIAL; COPPER ALLOY CONTACT PLATING: GOLD ON THE MATING AREA, TIN PLATING ON THE CONTACT TAILS, NICKEL UNDERPLATE

## 845/895 SERIES HIGH TEMP CARD EDGE CONNECTOR CONTACT CODE 555,556,558,559,560 DIMENSIONS

YOUR CONNECTION TO QUALITY & SERVICE

Contact Code 559

|   | ACAD REFERENCE NO. 845-ENG-MASTER |                  |  |
|---|-----------------------------------|------------------|--|
|   | DRAWN: R.STA.MONICA               | DATE:MAY.16/2017 |  |
|   | CHECKED:                          | DATE:            |  |
|   | SCALE: 1:1                        | SHEET 2 OF 2     |  |
| D | DRAWING NUMBER                    | ISSUE            |  |

Contact Code 560