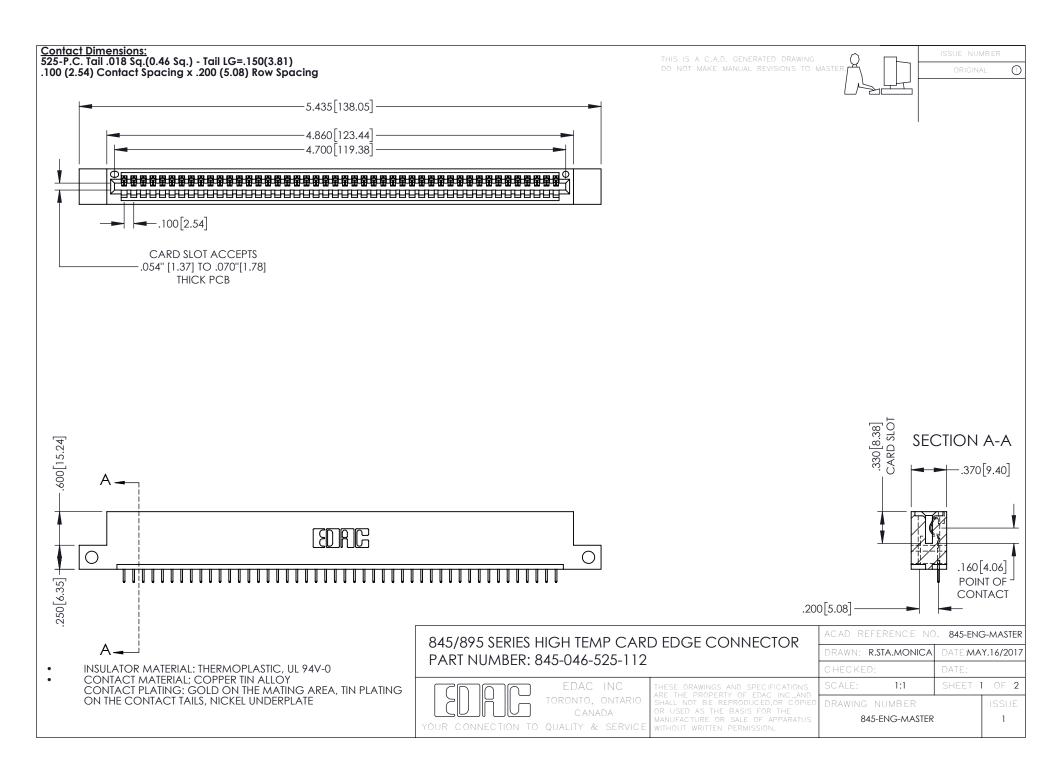

- INSULATOR MATERIAL: THERMOPLASTIC POLYESTER, UL 94V-0 DAP MATERIAL AVAILABLE UPON REQUEST
- CONTACT MATERIAL; COPPER ALLOY

**Contact Code 558** 

CONTACT PLATING: GOLD ON THE MATING AREA, TIN PLATING ON THE CONTACT TAILS, NICKEL UNDERPLATE

## 845/895 SERIES HIGH TEMP CARD EDGE CONNECTOR CONTACT CODE 555,556,558,559,560 DIMENSIONS

YOUR CONNECTION TO QUALITY & SERVICE

Contact Code 559

|   | ACAD REFERENCE NO   | . 845-ENG-MASTER |
|---|---------------------|------------------|
|   | DRAWN: R.STA.MONICA | DATE:MAY.16/2017 |
|   | CHECKED:            | DATE:            |
|   | SCALE: 1:1          | SHEET 2 OF 2     |
| D | DRAWING NUMBER      | ISSUE            |

Contact Code 560

845-ENG-MASTER