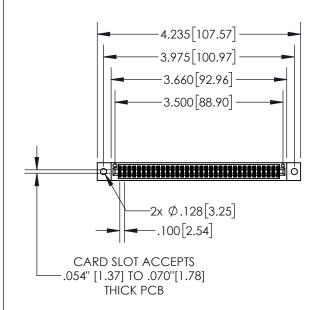

1

| .330[8.38]<br>CARD SLOT |                                    |  |  |  |  |
|-------------------------|------------------------------------|--|--|--|--|
| -                       | .370[9.40]                         |  |  |  |  |
|                         | SECTION A-A                        |  |  |  |  |
| .150 [3.8]              | .160 [4.06]<br>POINT OF<br>CONTACT |  |  |  |  |
|                         | <del>-</del> .200[5.08]            |  |  |  |  |