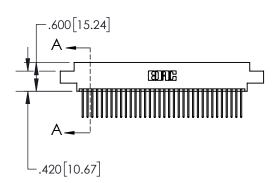

1

| .330[8.38]<br>CARD SLOT |                                    |  |  |  |  |
|-------------------------|------------------------------------|--|--|--|--|
| -                       | .370[9.40]                         |  |  |  |  |
|                         | SECTION A-A                        |  |  |  |  |
| .150 [3.8]              | .160 [4.06]<br>POINT OF<br>CONTACT |  |  |  |  |
|                         | <del>-</del> .200[5.08]            |  |  |  |  |