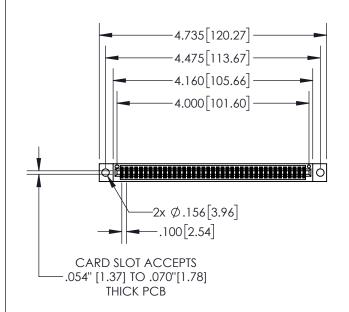

| 845/895 SERIES HIGH TEMP CARD EDGE CONNECTOR |
|----------------------------------------------|
| PART NUMBER: 845-078-540-504                 |

| ACAD REFERENCE NO. 845-ENG-MASTER |     |                  |       |
|-----------------------------------|-----|------------------|-------|
| DRAWN: R.STA.MONICA               |     | DATE:MAY.16/2017 |       |
| CHECKED                           | :   | DATE:            |       |
| SCALE:                            | 1:2 | SHEET 1          | OF 2  |
| DRAWING NUMBER                    |     |                  | ISSUE |