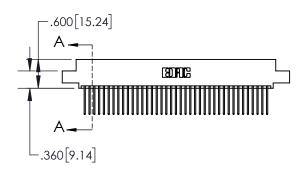

1

| .330[8.38]<br>CARD SLOT |                                   |  |  |  |
|-------------------------|-----------------------------------|--|--|--|
| -                       | .370[9.40]                        |  |  |  |
|                         | SECTION A-A                       |  |  |  |
| .150 [3.8]              | .160[4.06]<br>POINT OF<br>CONTACT |  |  |  |
| -                       | .200[5.08]                        |  |  |  |

| 845/895 SERIES HIGH TEMP CARD EDGE CONNECTOR |
|----------------------------------------------|
| PART NUMBER: 845-078-540-504                 |

| ACAD REFERENCE NO. 845-ENG-MASTER |     |                  |       |
|-----------------------------------|-----|------------------|-------|
| DRAWN: R.STA.MONICA               |     | DATE:MAY.16/2017 |       |
| CHECKED                           | :   | DATE:            |       |
| SCALE:                            | 1:2 | SHEET 1          | OF 2  |
| DRAWING NUMBER                    |     |                  | ISSUE |