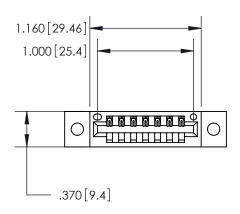

Card Slot Accepts

846/896 SERIES HIGH TEMP CARD EDGE CONNECTOR PART NUMBER: 846-007-526-102

**EDAC INC** TORONTO, ONTARIO CANADA

THESE DRAWINGS AND SPECIFICATIONS ARE THE PROPERTY OF EDAC INC.,AND SHALL NOT BE REPRODUCED, OR COPIED OR USED AS THE BASIS FOR THE MANUFACTURE OR SALE OF APPARATUS WITHOUT WRITTEN PERMISSION.

THIS IS A C.A.D. GENERATED DRAWING DO NOT MAKE MANUAL REVISIONS TO MASTER.

ISSUE NUMBER ORIGINAL 1

| .054 [1.37] to .070 [1.78] ———————————————————————————————————— |  |
|-----------------------------------------------------------------|--|
|                                                                 |  |
| .330 [8.38] Card Slot —                                         |  |
| .160 [4.07] Point of Contact                                    |  |