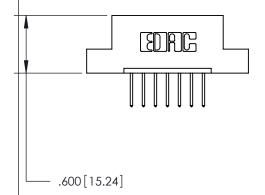

THIS IS A C.A.D. GENERATED DRAWING DO NOT MAKE MANUAL REVISIONS TO MASTER.

ISSUE NUMBER

.165[4.19]

.375 [9.54]

ORIGINAL

1

.060 [1.52] .125(3.18) to .210(5.33) **Outside Tails** .125(3.18) to .210(5.33) **Outside Tails** 

**Contact Code 558** 