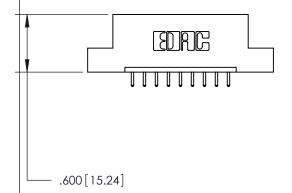

THIS IS A C.A.D. GENERATED DRAWING DO NOT MAKE MANUAL REVISIONS TO MASTER.

ISSUE NUMBER

.165[4.19]

.375 [9.54]

ORIGINAL

1

.060 [1.52] .125(3.18) to .210(5.33) **Outside Tails** .125(3.18) to .210(5.33) **Outside Tails** 