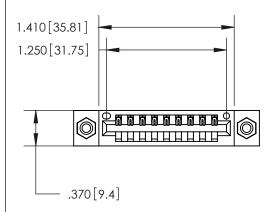

Contact Dimensions: 521-P.C. Tail .025 Sq. (0.64 Sq.) - Tail LG. =.150 (3.81) .125 (3.18) Contact Spacing x .250 (6.35) Row Spacing

- INSULATOR MATERIAL: THERMOPLASTIC POLYESTER, UL 94V-0 CONTACT MATERIAL; COPPER, NICKEL, TIN ALLOY CA-725
- CONTACT PLATING: GOLD ON THE MATING AREA, TIN-LEAD ON THE CONTACT TAILS, NICKEL UNDERPLATE

THIS IS A C.A.D. GENERATED DRAWING DO NOT MAKE MANUAL REVISIONS TO MASTER.

846/896 SERIES HIGH TEMP CARD EDGE CONNECTOR PART NUMBER: 846-009-521-108

**EDAC INC** TORONTO, ONTARIO CANADA

THESE DRAWINGS AND SPECIFICATIONS ARE THE PROPERTY OF EDAC INC., AND SHALL NOT BE REPRODUCED, OR COPIED OR USED AS THE BASIS FOR THE MANUFACTURE OR SALE OF APPARATUS WITHOUT WRITTEN PERMISSION.