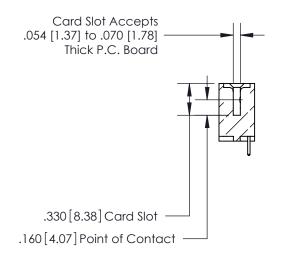

**Contact Code 560** 

INSULATOR MATERIAL: THERMOPLASTIC POLYESTER, UL 94V-0 CONTACT MATERIAL; COPPER, NICKEL, TIN ALLOY CA-725 CONTACT PLATING: GOLD ON THE MATING AREA, TIN-LEAD ON THE CONTACT TAILS, NICKEL UNDERPLATE

**Contact Code 558** 

## 846/896 SERIES HIGH TEMP CARD EDGE CONNECTOR CONTACT CODE 555,556,558,559,560 DIMENSIONS

.150 [3.81]

YOUR CONNECTION TO QUALITY & SERVICE

**Contact Code 559** 

**EDAC INC** TORONTO, ONTARIO CANADA

THESE DRAWINGS AND SPECIFICATIONS ARE THE PROPERTY OF EDAC INC.,AND SHALL NOT BE REPRODUCED, OR COPIED OR USED AS THE BASIS FOR THE MANUFACTURE OR SALE OF APPARATUS WITHOUT WRITTEN PERMISSION.