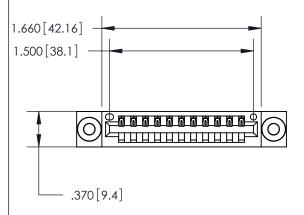

## 846/896 SERIES HIGH TEMP CARD EDGE CONNECTOR PART NUMBER: 846-011-522-603

YOUR CONNECTION TO QUALITY & SERVICE

**EDAC INC** TORONTO, ONTARIO CANADA

THESE DRAWINGS AND SPECIFICATIONS ARE THE PROPERTY OF EDAC INC., AND SHALL NOT BE REPRODUCED, OR COPIED OR USED AS THE BASIS FOR THE MANUFACTURE OR SALE OF APPARATUS WITHOUT WRITTEN PERMISSION.

| ACAD REFERENCE NO. | 846-ENG-MASTER   |
|--------------------|------------------|
| DRAWN: J.LEE       | DATE: APR. 22/09 |
| CHECKED:           | DATE:            |
| SCALE: 1:1         | SHEET 1 OF 2     |
| DRAWING NUMBER     | ISSUE            |
| 846-ENG-MASTER     | 1                |