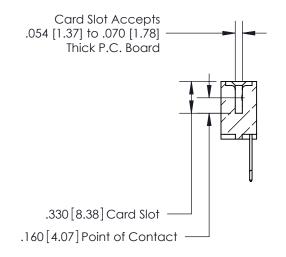

**Contact Code 560** 

INSULATOR MATERIAL: THERMOPLASTIC POLYESTER, UL 94V-0 CONTACT MATERIAL; COPPER, NICKEL, TIN ALLOY CA-725 CONTACT PLATING: GOLD ON THE MATING AREA, TIN-LEAD ON THE CONTACT TAILS, NICKEL UNDERPLATE

**Contact Code 558** 

## 846/896 SERIES HIGH TEMP CARD EDGE CONNECTOR CONTACT CODE 555,556,558,559,560 DIMENSIONS

.150 [3.81]

YOUR CONNECTION TO QUALITY & SERVICE

**Contact Code 559** 

**EDAC INC** TORONTO, ONTARIO CANADA

THESE DRAWINGS AND SPECIFICATIONS ARE THE PROPERTY OF EDAC INC.,AND SHALL NOT BE REPRODUCED, OR COPIED OR USED AS THE BASIS FOR THE MANUFACTURE OR SALE OF APPARATUS WITHOUT WRITTEN PERMISSION.