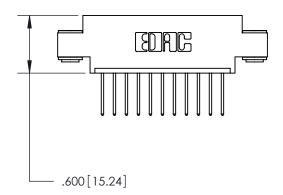

Contact Dimensions: 522-P.C. Tail .025 Sq. (0.64 Sq.) - Tail LG. =.440 (11.18) .125 (3.18) Contact Spacing x .250 (6.35) Row Spacing

INSULATOR MATERIAL: THERMOPLASTIC POLYESTER, UL 94V-0 CONTACT MATERIAL; COPPER, NICKEL, TIN ALLOY CA-725 CONTACT PLATING: GOLD ON THE MATING AREA, TIN-LEAD

ON THE CONTACT TAILS, NICKEL UNDERPLATE

THIS IS A C.A.D. GENERATED DRAWING DO NOT MAKE MANUAL REVISIONS TO MASTER.

ISSUE NUMBER ORIGINAL

THIS IS A C.A.D. GENERATED DRAWING DO NOT MAKE MANUAL REVISIONS TO MASTER.

ISSUE NUMBER

.165[4.19]

.375 [9.54]

ORIGINAL

1

.060 [1.52] .125(3.18) to .210(5.33) **Outside Tails** .125(3.18) to .210(5.33) **Outside Tails** 