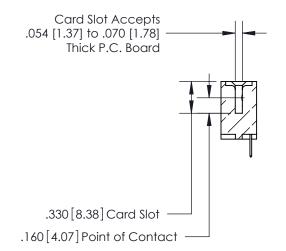

<u>Contact Dimensions:</u> 520-P.C. Tail .030x.018 (0.76x0.46) - Tail LG. = .175 (4.45) .125 (3.18) Contact Spacing x .250 (6.35) Row Spacing

- INSULATOR MATERIAL: THERMOPLASTIC POLYESTER, UL 94V-0 CONTACT MATERIAL; COPPER, NICKEL, TIN ALLOY CA-725 CONTACT PLATING: GOLD ON THE MATING AREA, TIN-LEAD
  - ON THE CONTACT TAILS, NICKEL UNDERPLATE

**Contact Code 560** 

INSULATOR MATERIAL: THERMOPLASTIC POLYESTER, UL 94V-0 CONTACT MATERIAL; COPPER, NICKEL, TIN ALLOY CA-725 CONTACT PLATING: GOLD ON THE MATING AREA, TIN-LEAD ON THE CONTACT TAILS, NICKEL UNDERPLATE

**Contact Code 558** 

## 846/896 SERIES HIGH TEMP CARD EDGE CONNECTOR CONTACT CODE 555,556,558,559,560 DIMENSIONS

.150 [3.81]

YOUR CONNECTION TO QUALITY & SERVICE

**Contact Code 559** 

**EDAC INC** TORONTO, ONTARIO CANADA

THESE DRAWINGS AND SPECIFICATIONS ARE THE PROPERTY OF EDAC INC.,AND SHALL NOT BE REPRODUCED, OR COPIED OR USED AS THE BASIS FOR THE MANUFACTURE OR SALE OF APPARATUS WITHOUT WRITTEN PERMISSION.