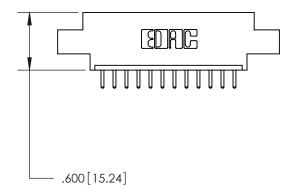

THIS IS A C.A.D. GENERATED DRAWING DO NOT MAKE MANUAL REVISIONS TO MASTER.

ISSUE NUMBER ORIGINAL

846/896 SERIES HIGH TEMP CARD EDGE CONNECTOR PART NUMBER: 846-012-520-602

**EDAC INC** TORONTO, ONTARIO CANADA

THESE DRAWINGS AND SPECIFICATIONS ARE THE PROPERTY OF EDAC INC.,AND SHALL NOT BE REPRODUCED, OR COPIED OR USED AS THE BASIS FOR THE MANUFACTURE OR SALE OF APPARATUS WITHOUT WRITTEN PERMISSION.

| ACAD REFERENCE NO. | 846-ENG-MASTER   |
|--------------------|------------------|
| DRAWN: J.LEE       | DATE: APR. 22/09 |
| CHECKED:           | DATE:            |
| SCALE: 1:1         | SHEET 1 OF 2     |
| DRAWING NUMBER     | ISSUE            |
| 846-ENG-MASTER     | 1                |