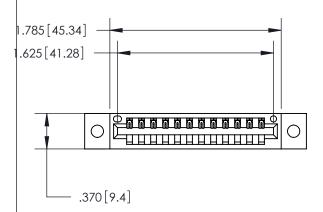

THIS IS A C.A.D. GENERATED DRAWING DO NOT MAKE MANUAL REVISIONS TO MASTER.

ISSUE NUMBER ORIGINAL

846/896 SERIES HIGH TEMP CARD EDGE CONNECTOR PART NUMBER: 846-012-520-602

**EDAC INC** TORONTO, ONTARIO CANADA

THESE DRAWINGS AND SPECIFICATIONS ARE THE PROPERTY OF EDAC INC.,AND SHALL NOT BE REPRODUCED, OR COPIED OR USED AS THE BASIS FOR THE MANUFACTURE OR SALE OF APPARATUS WITHOUT WRITTEN PERMISSION.

| ACAD REFERENCE NO. | 846-ENG-MASTER   |
|--------------------|------------------|
| DRAWN: J.LEE       | DATE: APR. 22/09 |
| CHECKED:           | DATE:            |
| SCALE: 1:1         | SHEET 1 OF 2     |
| DRAWING NUMBER     | ISSUE            |
| 846-ENG-MASTER     | 1                |