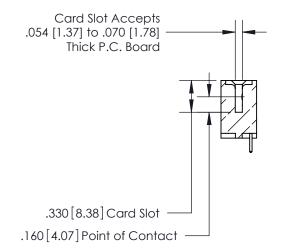

## 846/896 SERIES HIGH TEMP CARD EDGE CONNECTOR CONTACT CODE 555,556,558,559,560 DIMENSIONS

.150 [3.81]

YOUR CONNECTION TO QUALITY & SERVICE

**Contact Code 559** 

**EDAC INC** TORONTO, ONTARIO CANADA

THESE DRAWINGS AND SPECIFICATIONS ARE THE PROPERTY OF EDAC INC.,AND SHALL NOT BE REPRODUCED, OR COPIED OR USED AS THE BASIS FOR THE MANUFACTURE OR SALE OF APPARATUS WITHOUT WRITTEN PERMISSION.