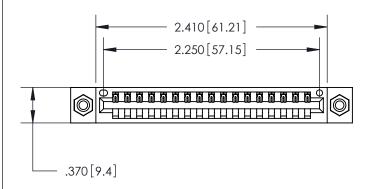

## 846/896 SERIES HIGH TEMP CARD EDGE CONNECTOR PART NUMBER: 846-017-521-608

YOUR CONNECTION TO QUALITY & SERVICE

**EDAC INC** TORONTO, ONTARIO CANADA

THESE DRAWINGS AND SPECIFICATIONS ARE THE PROPERTY OF EDAC INC.,AND SHALL NOT BE REPRODUCED, OR COPIED OR USED AS THE BASIS FOR THE MANUFACTURE OR SALE OF APPARATUS WITHOUT WRITTEN PERMISSION.

<u>Contact Dimensions:</u>
521-P.C. Tail .025 Sq. (0.64 Sq.) - Tail LG. =.150 (3.81)
.125 (3.18) Contact Spacing x .250 (6.35) Row Spacing

THIS IS A C.A.D. GENERATED DRAWING DO NOT MAKE MANUAL REVISIONS TO MASTER.