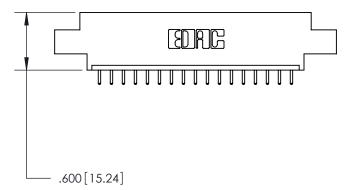

## 846/896 SERIES HIGH TEMP CARD EDGE CONNECTOR PART NUMBER: 846-017-521-608

YOUR CONNECTION TO QUALITY & SERVICE

**EDAC INC** TORONTO, ONTARIO CANADA

THESE DRAWINGS AND SPECIFICATIONS ARE THE PROPERTY OF EDAC INC.,AND SHALL NOT BE REPRODUCED, OR COPIED OR USED AS THE BASIS FOR THE MANUFACTURE OR SALE OF APPARATUS WITHOUT WRITTEN PERMISSION.

THIS IS A C.A.D. GENERATED DRAWING DO NOT MAKE MANUAL REVISIONS TO MASTER.

ISSUE NUMBER

.165[4.19]

.375 [9.54]

ORIGINAL

1

.060 [1.52] .125(3.18) to .210(5.33) **Outside Tails** .125(3.18) to .210(5.33) **Outside Tails** 