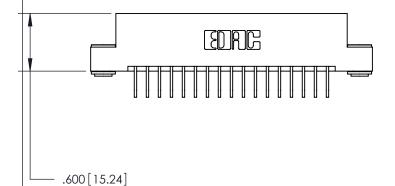

PART NUMBER: 846-017-558-103 **EDAC INC** 

YOUR CONNECTION TO QUALITY & SERVICE

TORONTO, ONTARIO CANADA

846/896 SERIES HIGH TEMP CARD EDGE CONNECTOR

THESE DRAWINGS AND SPECIFICATIONS ARE THE PROPERTY OF EDAC INC., AND SHALL NOT BE REPRODUCED, OR COPIED OR USED AS THE BASIS FOR THE MANUFACTURE OR SALE OF APPARATUS WITHOUT WRITTEN PERMISSION.

| ACAD REFERENCE NO. | 846-ENG-MASTER   |
|--------------------|------------------|
| DRAWN: J.LEE       | DATE: APR. 22/09 |
| CHECKED:           | DATE:            |
| SCALE: 1:1         | SHEET 1 OF 2     |
| DRAWING NUMBER     | ISSUE            |
| 846-ENG-MASTER     | 1                |