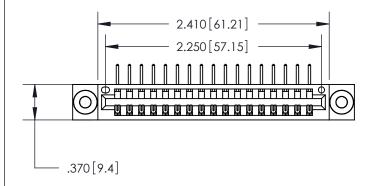

PART NUMBER: 846-017-558-103 **EDAC INC** 

YOUR CONNECTION TO QUALITY & SERVICE

TORONTO, ONTARIO CANADA

846/896 SERIES HIGH TEMP CARD EDGE CONNECTOR

THESE DRAWINGS AND SPECIFICATIONS ARE THE PROPERTY OF EDAC INC., AND SHALL NOT BE REPRODUCED, OR COPIED OR USED AS THE BASIS FOR THE MANUFACTURE OR SALE OF APPARATUS WITHOUT WRITTEN PERMISSION.

| ACAD REFERENCE NO. | 846-ENG-MASTER   |
|--------------------|------------------|
| DRAWN: J.LEE       | DATE: APR. 22/09 |
| CHECKED:           | DATE:            |
| SCALE: 1:1         | SHEET 1 OF 2     |
| DRAWING NUMBER     | ISSUE            |
| 846-ENG-MASTER     | 1                |