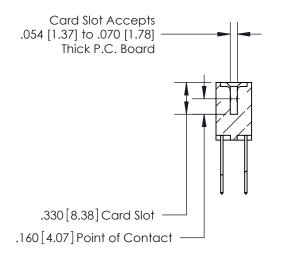

**Contact Code 560** 

INSULATOR MATERIAL: THERMOPLASTIC POLYESTER, UL 94V-0 CONTACT MATERIAL; COPPER, NICKEL, TIN ALLOY CA-725 CONTACT PLATING: GOLD ON THE MATING AREA, TIN-LEAD ON THE CONTACT TAILS, NICKEL UNDERPLATE

**Contact Code 558** 

## 846/896 SERIES HIGH TEMP CARD EDGE CONNECTOR CONTACT CODE 555,556,558,559,560 DIMENSIONS

.150 [3.81]

YOUR CONNECTION TO QUALITY & SERVICE

**Contact Code 559** 

**EDAC INC** TORONTO, ONTARIO CANADA

THESE DRAWINGS AND SPECIFICATIONS ARE THE PROPERTY OF EDAC INC.,AND SHALL NOT BE REPRODUCED, OR COPIED OR USED AS THE BASIS FOR THE MANUFACTURE OR SALE OF APPARATUS WITHOUT WRITTEN PERMISSION.