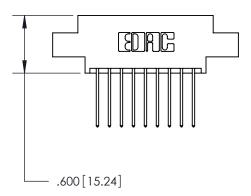

OAZ ENIO NACTED

THIS IS A C.A.D. GENERATED DRAWING DO NOT MAKE MANUAL REVISIONS TO MASTER.

ISSUE NUMBER

.165[4.19]

.375 [9.54]

ORIGINAL

1

.060 [1.52] .125(3.18) to .210(5.33) **Outside Tails** .125(3.18) to .210(5.33) **Outside Tails** 