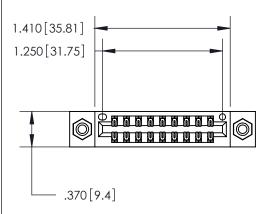

<u>Contact Dimensions:</u> 540-Wire Wrap .025 Sq. (0.64 Sq.) - Tail LG. =.560 (14.22) .125 (3.18) Contact Spacing x .250 (6.35) Row Spacing

INSULATOR MATERIAL: THERMOPLASTIC POLYESTER, UL 94V-0 CONTACT MATERIAL; COPPER, NICKEL, TIN ALLOY CA-725 CONTACT PLATING: GOLD ON THE MATING AREA, TIN-LEAD

ON THE CONTACT TAILS, NICKEL UNDERPLATE

THIS IS A C.A.D. GENERATED DRAWING DO NOT MAKE MANUAL REVISIONS TO MASTER.

ISSUE NUMBER ORIGINAL

ACAD DEFEDENCE NO

846/896 SERIES HIGH TEMP CARD EDGE CONNECTOR PART NUMBER: 846-018-540-808