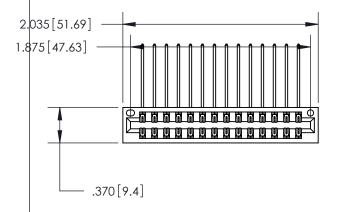

<u>Contact Dimensions:</u>
558-90 Degree Bend (Code 541 Contacts)
See Sheet 2 for Contact Code 555, 556, 558, 559, 560 Dimensions

THIS IS A C.A.D. GENERATED DRAWING DO NOT MAKE MANUAL REVISIONS TO MASTER.

- INSULATOR MATERIAL: THERMOPLASTIC POLYESTER, UL 94V-0 CONTACT MATERIAL; COPPER, NICKEL, TIN ALLOY CA-725
- CONTACT PLATING: GOLD ON THE MATING AREA, TIN-LEAD ON THE CONTACT TAILS, NICKEL UNDERPLATE

846/896 SERIES HIGH TEMP CARD EDGE CONNECTOR PART NUMBER: 846-028-558-201