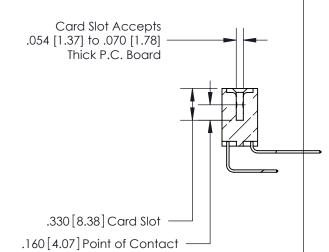

.165[4.19] .375 [9.54] .125(3.18) to .210(5.33) .125(3.18) to .210(5.33)

**Contact Code 558** 

**Contact Code 559** 

**Contact Code 560** 

INSULATOR MATERIAL: THERMOPLASTIC POLYESTER, UL 94V-0 CONTACT MATERIAL; COPPER, NICKEL, TIN ALLOY CA-725 CONTACT PLATING: GOLD ON THE MATING AREA, TIN-LEAD ON THE CONTACT TAILS, NICKEL UNDERPLATE