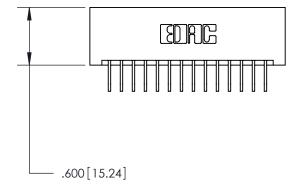

<u>Contact Dimensions:</u>
558-90 Degree Bend (Code 541 Contacts)
See Sheet 2 for Contact Code 555, 556, 558, 559, 560 Dimensions

THIS IS A C.A.D. GENERATED DRAWING DO NOT MAKE MANUAL REVISIONS TO MASTER.

- INSULATOR MATERIAL: THERMOPLASTIC POLYESTER, UL 94V-0 CONTACT MATERIAL; COPPER, NICKEL, TIN ALLOY CA-725
- CONTACT PLATING: GOLD ON THE MATING AREA, TIN-LEAD ON THE CONTACT TAILS, NICKEL UNDERPLATE

846/896 SERIES HIGH TEMP CARD EDGE CONNECTOR PART NUMBER: 846-028-558-201