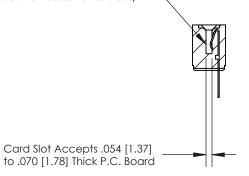

## **Contact Detail**

Wire Hole .087x.013(2.21x0.33) - Tail LG=.282(7.16) .156 [3.96] Contact Spacing x .200 [5.08] Row Spacing

**SECTION A-A** 

.175 [4.45] Point of Contact (Measured from bottom of Card Slot)