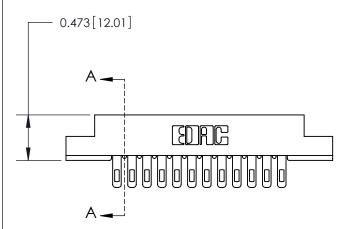

## **Contact Detail**

Wire Hole .087x.013(2.21x0.33) - Tail LG=.282(7.16) .156 [3.96] Contact Spacing x .200 [5.08] Row Spacing

**SECTION A-A** 

.175 [4.45] Point of Contact (Measured from bottom of Card Slot)

## **See Accompanying Page for:**

**Contact Bend Details** 

807/857 Series High Temp Card Edge Connector Part Number: 857-012-505-108

YOUR CONNECTION TO QUALITY & SERVICE

| ACAD REFERENCE NO. 807 ENG MASTER |                  |
|-----------------------------------|------------------|
| DRAWN: J.LEE                      | DATE: AUG. 11/09 |
| CHECKED:                          | DATE:            |
| SCALE: NTS                        | SHEET 1 OF 2     |
| DRAWING NUMBER                    | ISSUE            |