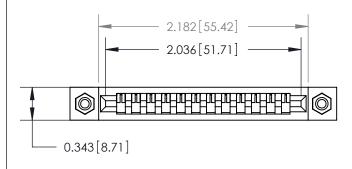

## **Mounting Option**

#4-40 Unified Threaded Inserts

## **Contact Detail**

Wire Hole .087x.013(2.21x0.33) - Tail LG=.282(7.16) .156 [3.96] Contact Spacing x .200 [5.08] Row Spacing





**SECTION A-A** 

.175 [4.45] Point of Contact (Measured from bottom of Card Slot)



## **See Accompanying Page for:**

**Contact Bend Details** 

807/857 Series High Temp Card Edge Connector Part Number: 857-012-505-108

YOUR CONNECTION TO QUALITY & SERVICE

| ACAD REFERENCE NO. 807 ENG MASTER |                  |
|-----------------------------------|------------------|
| DRAWN: J.LEE                      | DATE: AUG. 11/09 |
| CHECKED:                          | DATE:            |
| SCALE: NTS                        | SHEET 1 OF 2     |
| DRAWING NUMBER                    | ISSUE            |

807 Assembly