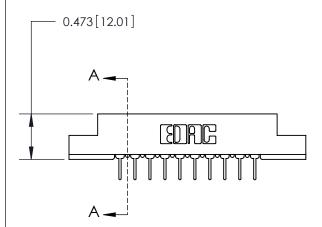

**Mounting Option** 

#4-40 Unified Threaded Inserts

## **Contact Detail**

PC Tail .023x.013(0.58x0.33) - Tail LG=.213(5.41) .156 [3.96] Contact Spacing x .200 [5.08] Row Spacing

**See Accompanying Page for: Contact Bend Details** 

**SECTION A-A** 

.095 [2.41] Point of Contact (Measured from bottom of Card Slot) Card Slot Accepts .054 [1.37] to .070 [1.78] Thick P.C. Board