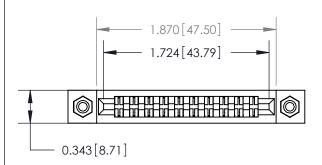

## **Contact Detail**

PC Tail .023x.013(0.58x0.33) - Tail LG=.213(5.41) .156 [3.96] Contact Spacing x .200 [5.08] Row Spacing

**See Accompanying Page for: Contact Bend Details** 

**SECTION A-A** 

.095 [2.41] Point of Contact (Measured from bottom of Card Slot) Card Slot Accepts .054 [1.37] to .070 [1.78] Thick P.C. Board